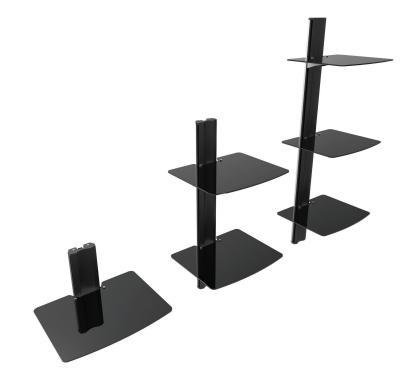

# AVT Series

# Complete your wall-mounted setup.

AVT shelves provide an elegant, small footprint solution to organizing your home theater. Mounted to the wall to save space, their modular design gives you the freedom to add as many as needed to carry your PVR, gaming consoles and other A/V devices. Each unit features a tempered glass shelf that is height adjustable and can support up to 20 pounds. A powder coated aluminum cover is also included to hide your cables, while endcaps ensure a clean and refined appearance. Choose between one, two and three-shelf models to accommodate your needs.

## **TECHNICAL ILLUSTRATIONS**