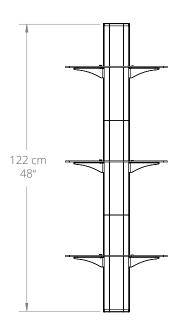

- · AVT1 1 shelf UPC: 800152718002
- Shipping box weight: 10.8 lb (4.9 kg)
- Shipping box dimensions: 19" x 15.2" x 3.4" (48.3 x 38.5 x 8.7 cm)
- Product weight: 7.9 lb (3.6 kg)
- · AVT2 2 shelves UPC: 800152718019
- Shipping box weight: 19 lb (8.6 kg)
- Shipping box dimensions: 119" x 15.2" x 3.9" (48.3 x 38.5 x 9.8 cm)
- Product weight: 15.7 lb (7.1 kg)
- · AVT3 3 shelves UPC: 800152718026
- Shipping box weight: 27.6 lb (12.5 kg)
- Shipping box dimensions: 19.1" x 19" x 4.3" (48.6 x 48.3 x 10.9 cm)
- · Product weight: 23.4 lb (10.6 kg)