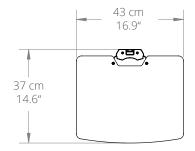

### **FEATURES & SPECIFICATIONS**

- · Supports up to 20 lb (9.1 kg) per shelf
- Each shelf is 16.9" (43 cm) wide and 14.4"
  (36.6 cm) deep
- Shelves are black tempered glass and vertically adjustable
- · Height adjustable up to 10.2" (26 cm) per track
- · Integrated cable management
- Solid aluminum construction with durable powder coated finish
- Includes manual and all mounting hardware for wood stud and concrete installation
- · Five year manufacturer's warranty