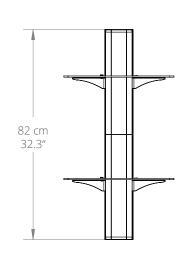

- · AVT1 1 shelf UPC: 800152718002
- Shipping box weight: 10.8 lb (4.9 kg)
- Shipping box dimensions: 19" x 15.2" x 3.4" (48.3 x 38.5 x 8.7 cm)
- Product weight: 7.9 lb (3.6 kg)
- · AVT2 2 shelves UPC: 800152718019
- Shipping box weight: 19 lb (8.6 kg)
- Shipping box dimensions: 119" x 15.2" x 3.9" (48.3 x 38.5 x 9.8 cm)
- Product weight: 15.7 lb (7.1 kg)
- · AVT3 3 shelves UPC: 800152718026
- Shipping box weight: 27.6 lb (12.5 kg)
- Shipping box dimensions: 19.1" x 19" x 4.3" (48.6 x 48.3 x 10.9 cm)
- · Product weight: 23.4 lb (10.6 kg)