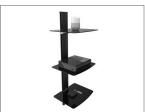

# Complete your wall-mounted setup.

AVT shelves provide an elegant, small footprint solution to organizing your home theater. Mounted to the wall to save space, their modular design gives you the freedom to add as many as needed to carry your PVR, gaming consoles and other A/V devices. Each unit features a tempered glass shelf that is height adjustable and can support up to 20 pounds. A powder coated aluminum cover is also included to hide your cables, while endcaps ensure a clean and refined appearance. Choose between one, two and three-shelf models to accommodate your needs.

### **ELEGANT DESIGN**

Featuring tempered black glass and powder coated aluminum, AVT floating shelves provide an elegant solution to organizing your home theater.