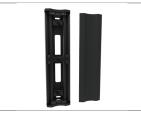

### **EASY EXPANSION**

Interlocking brackets make it easy to join multiple units together, giving you the freedom to add as many as needed to carry your devices.

### **CABLE MANAGEMENT**

With the aluminum cover in place, cables can be kept out of sight by routing them along the wall plate. Openings in the end caps and along the sides of the wall plate ensure your cables line-up directly with your devices.