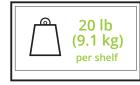

### **FEATURES & SPECIFICATIONS**

- · Supports up to 20 lb (9.1 kg) per shelf
- Each shelf is 16.9" (43 cm) wide and 14.4"
  (36.6 cm) deep
- Shelves are black tempered glass and vertically adjustable
- · Height adjustable up to 10.2" (26 cm) per track
- · Integrated cable management
- Solid aluminum construction with durable powder coated finish
- Includes manual and all mounting hardware for wood stud and concrete installation
- · Five year manufacturer's warranty