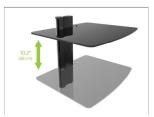

### **FEATURES & SPECIFICATIONS**

- · Supports up to 20 lb (9.1 kg) per shelf
- Each shelf is 16.9" (43 cm) wide and 14.4"
  (36.6 cm) deep
- Shelves are black tempered glass and vertically adjustable
- · Height adjustable up to 10.2" (26 cm) per track
- · Integrated cable management
- Solid aluminum construction with durable powder coated finish
- Includes manual and all mounting hardware for wood stud and concrete installation
- · Five year manufacturer's warranty

# **HEIGHT ADJUSTABLE**

Post-installation height adjustments can be made to ensure your devices are exactly where you want them. Position the shelving brackets anywhere along the 10-inch track and secure them in place with the provided wrench.