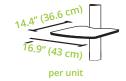

### **FEATURES & SPECIFICATIONS**

- · Supports up to 20 lb (9.1 kg) per shelf
- Each shelf is 16.9" (43 cm) wide and 14.4"
  (36.6 cm) deep
- Shelves are black tempered glass and vertically adjustable
- · Height adjustable up to 10.2" (26 cm) per track
- · Integrated cable management
- Solid aluminum construction with durable powder coated finish
- Includes manual and all mounting hardware for wood stud and concrete installation
- · Five year manufacturer's warranty