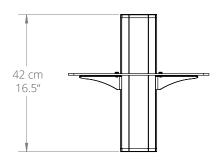

- · AVT1 1 shelf UPC: 800152718002
- Shipping box weight: 10.8 lb (4.9 kg)
- Shipping box dimensions: 19" x 15.2" x 3.4" (48.3 x 38.5 x 8.7 cm)
- Product weight: 7.9 lb (3.6 kg)
- · AVT2 2 shelves UPC: 800152718019
- Shipping box weight: 19 lb (8.6 kg)
- Shipping box dimensions: 119" x 15.2" x 3.9" (48.3 x 38.5 x 9.8 cm)
- Product weight: 15.7 lb (7.1 kg)
- · AVT3 3 shelves UPC: 800152718026
- Shipping box weight: 27.6 lb (12.5 kg)
- Shipping box dimensions: 19.1" x 19" x 4.3" (48.6 x 48.3 x 10.9 cm)
- · Product weight: 23.4 lb (10.6 kg)