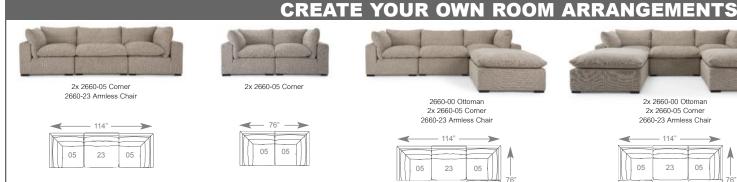

## 2660SECTIONAL

A MODULAR SECTIONAL WITH ENDLESS POSSIBILITIES THREE SKUS BUT CAN TRANSFORM INTO AS LARGE OR SMALL AS NEEDED TO FILL YOUR ROOM. All pieces are with loose seat cushions and loose knife edge back. The legs are finished in fruitwood, espresso, black, pewter or weathered lvory. Loose back and seat cushion consists of 2.5 lb. high density foam with a feather blend of 70% feather and 30% fiber.

2660-00 Ottoman 38"L x 38"D x 18"H

2660-05 Corner

38"L x 38"D x 33"H

2660-23 Armless Chair 38"L x 38"D x 33"H

2660-00 Ottoman 2x 2660-05 Corner 2660-23 Armless Chair

2x 2660-05 Corner 2660-23 Armless Chair

2x 2660-05 Corner 2x 2660-23 Armless Chair