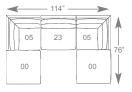

2660-00 Ottoman 38"L x 38"D x 18"H

2660-05 Corner

38"L x 38"D x 33"H

2660-23 Armless Chair 38"L x 38"D x 33"H

2660-00 Ottoman 2x 2660-05 Corner 2660-23 Armless Chair

2x 2660-05 Corner 2660-23 Armless Chair