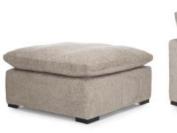

2660-00 Ottoman 38"L x 38"D x 18"H

2660-05 Corner

38"L x 38"D x 33"H

2660-23 Armless Chair 38"L x 38"D x 33"H

2660-00 Ottoman 2x 2660-05 Corner 2660-23 Armless Chair

2x 2660-05 Corner 2660-23 Armless Chair