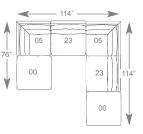

2660-00 Ottoman 38"L x 38"D x 18"H

2660-05 Corner

38"L x 38"D x 33"H

2660-23 Armless Chair 38"L x 38"D x 33"H

2660-00 Ottoman 2x 2660-05 Corner 2660-23 Armless Chair

2x 2660-05 Corner 2660-23 Armless Chair