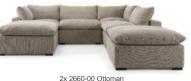

## Be YOU Imake it yours **DECOR-REST** PROUDLY BUILT IN NORTH AMERICA

## 2660SECTIONAL

A MODULAR SECTIONAL WITH ENDLESS POSSIBILITIES THREE SKUS BUT CAN TRANSFORM INTO AS LARGE OR SMALL AS NEEDED TO FILL YOUR ROOM. All pieces are with loose seat cushions and loose knife edge back. The legs are finished in fruitwood, espresso, black, pewter or weathered lvory. Loose back and seat cushion consists of 2.5 lb. high density foam with a feather blend of 70% feather and 30% fiber.



2660-00 Ottoman 38"L x 38"D x 18"H



2660-05 Corner

38"L x 38"D x 33"H



2660-23 Armless Chair 38"L x 38"D x 33"H







2660-00 Ottoman 2x 2660-05 Corner 2660-23 Armless Chair





2x 2660-05 Corner 2660-23 Armless Chair





2x 2660-05 Corner 2x 2660-23 Armless Chair