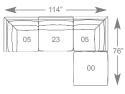

2660-00 Ottoman 38"L x 38"D x 18"H

2660-05 Corner

38"L x 38"D x 33"H

2660-23 Armless Chair 38"L x 38"D x 33"H

2660-00 Ottoman 2x 2660-05 Corner 2660-23 Armless Chair

2x 2660-05 Corner 2660-23 Armless Chair