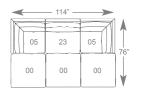

2660-00 Ottoman 38"L x 38"D x 18"H

2660-05 Corner

38"L x 38"D x 33"H

2660-23 Armless Chair 38"L x 38"D x 33"H

2660-00 Ottoman 2x 2660-05 Corner 2660-23 Armless Chair

2x 2660-05 Corner 2660-23 Armless Chair