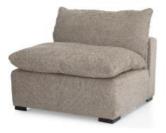

2660-00 Ottoman 38"L x 38"D x 18"H

2660-05 Corner

38"L x 38"D x 33"H

2660-23 Armless Chair 38"L x 38"D x 33"H

2660-00 Ottoman 2x 2660-05 Corner 2660-23 Armless Chair

2x 2660-05 Corner 2660-23 Armless Chair