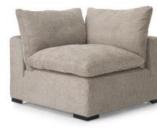

2660-00 Ottoman 38"L x 38"D x 18"H

2660-05 Corner

38"L x 38"D x 33"H

2660-23 Armless Chair 38"L x 38"D x 33"H

2660-00 Ottoman 2x 2660-05 Corner 2660-23 Armless Chair

2x 2660-05 Corner 2660-23 Armless Chair