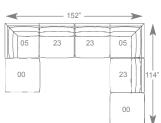

## Be YOU Imake it yours **DECOR-REST** PROUDLY BUILT IN NORTH AMERICA

## 2660SECTIONAL

A MODULAR SECTIONAL WITH ENDLESS POSSIBILITIES THREE SKUS BUT CAN TRANSFORM INTO AS LARGE OR SMALL AS NEEDED TO FILL YOUR ROOM. All pieces are with loose seat cushions and loose knife edge back. The legs are finished in fruitwood, espresso, black, pewter or weathered lvory. Loose back and seat cushion consists of 2.5 lb. high density foam with a feather blend of 70% feather and 30% fiber.



2660-00 Ottoman 38"L x 38"D x 18"H



2660-05 Corner

38"L x 38"D x 33"H



2660-23 Armless Chair 38"L x 38"D x 33"H







2660-00 Ottoman 2x 2660-05 Corner 2660-23 Armless Chair





2x 2660-05 Corner 2660-23 Armless Chair





2x 2660-05 Corner 2x 2660-23 Armless Chair