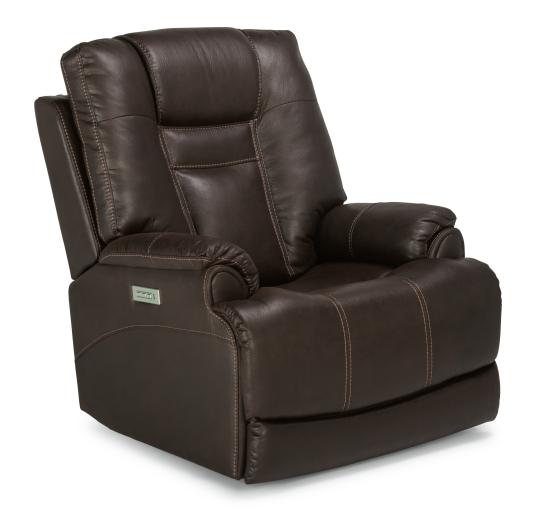

1714-50PH in fabric 814-72

1714-50PH in fabric 814-70

© Flexsteel Industries, Inc. | Last Updated 02/26/2020

Marley | 1714

# Marley | 1714

| 50PH | FEATURES              |
|------|-----------------------|
|      | Flexsteel Spring Unit |
| •    | DualFlex              |
|      | Back Construction     |
| •    | Attached              |
|      |                       |
|      | Seat Construction     |
| •    | Attached              |
|      | Seat Cushion(s)       |
| •    | High-Density (HC)     |

Standard

o Optional

| PRODUCT DIMENSIONS                          | OVERALL |       |       | SEAT   |       |       |               |               |                   |
|---------------------------------------------|---------|-------|-------|--------|-------|-------|---------------|---------------|-------------------|
|                                             | Height  | Width | Depth | Height | Width | Depth | Arm<br>Height | Open<br>Depth | Wall<br>Clearance |
| Power Recliner with Power Headrest<br>-50PH | 43″     | 38″   | 43″   | 19″    | 22″   | 22″   | 25″           | 72″           | 6″                |

### **NOTES**

A lay-flat mechanism will accommodate occupants weighing up to 300 pounds.

Extended footrest.

Removable backs allow for easy lifting and maneuvering through doorway.

Power allows you to smoothly recline to any position, adjust the headrests, and adjust the lumbar supports.

On styles with arms, a home feature returns the headrest, footrest, and lumbar support to their original positions.

A single USB port is included on each power button control on styles with arms.

Power to the USB port is activated only when the port is in use.