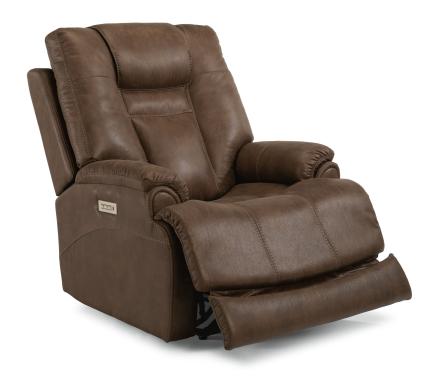

1714-50PH in fabric 814-72

1714-50PH in fabric 814-70

© Flexsteel Industries, Inc. | Last Updated 02/26/2020

Marley | 1714

# Marley | 1714

| 50PH | FEATURES              |
|------|-----------------------|
|      | Flexsteel Spring Unit |
| •    | DualFlex              |
|      | Back Construction     |
| •    | Attached              |
|      |                       |
|      | Seat Construction     |
| •    | Attached              |
|      | Seat Cushion(s)       |
| •    | High-Density (HC)     |

Standard

o Optional

| PRODUCT DIMENSIONS                          | OVERALL |       |       | SEAT   |       |       |               |               |                   |
|---------------------------------------------|---------|-------|-------|--------|-------|-------|---------------|---------------|-------------------|
|                                             | Height  | Width | Depth | Height | Width | Depth | Arm<br>Height | Open<br>Depth | Wall<br>Clearance |
| Power Recliner with Power Headrest<br>-50PH | 43″     | 38″   | 43″   | 19″    | 22″   | 22″   | 25″           | 72″           | 6″                |

### **NOTES**

A lay-flat mechanism will accommodate occupants weighing up to 300 pounds.

Extended footrest.

Removable backs allow for easy lifting and maneuvering through doorway.

Power allows you to smoothly recline to any position, adjust the headrests, and adjust the lumbar supports.

On styles with arms, a home feature returns the headrest, footrest, and lumbar support to their original positions.

A single USB port is included on each power button control on styles with arms.

Power to the USB port is activated only when the port is in use.