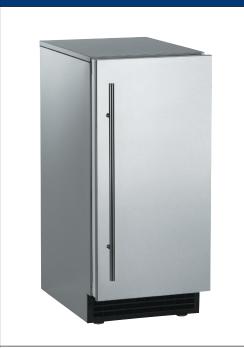

# SCCG50 & SCCP50 – 50 lb Gourmet Ice Machine

Uses less than half the energy and one third the water of Legacy model.

Designed with sleek styling and virtually disappears when installed with a custom wood front that matches surrounding cabinetry. If a custom wood front panel is not used, then stainless will be the finishing option.