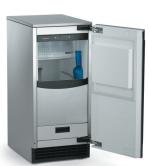

### Features

15" cabinet width, produces up to 65 lbs. of gourmet ice in 24 hours. Stores up to 26 lbs.

Uniquely-shaped, crystal-clear, slow-melting, taste-free, odorless ice - won't dilute the flavor of drinks.

Lighted bin and self-closing door.

User-friendly control panel informs whether power is on, alerts a no-water condition, and a time to clean reminder.

Available with built-in drain pump.