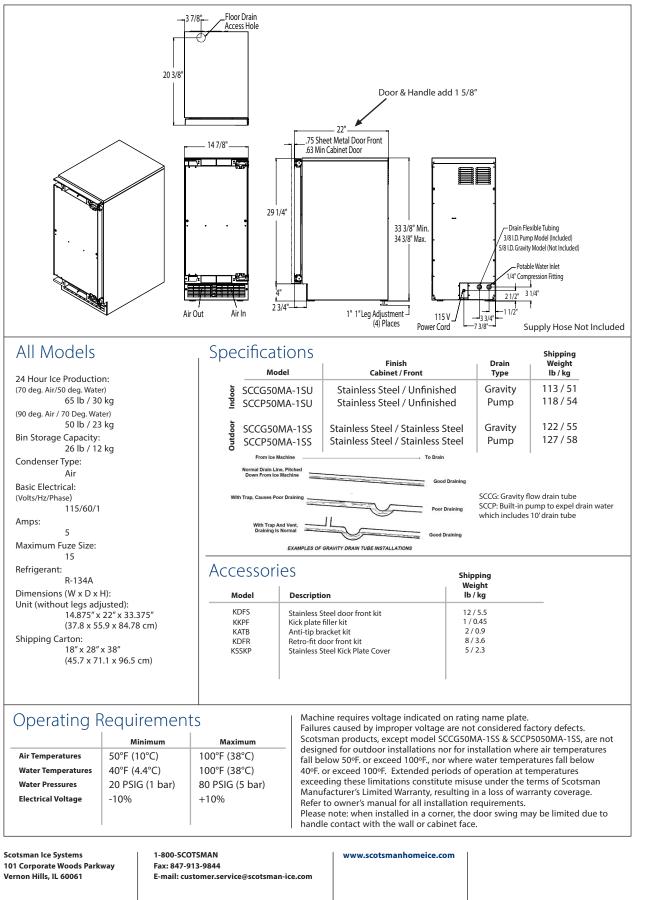

## 24 Hour Ice Production & Storage Capacity

| 70°F/21°C Air<br>50°F/10°C Water<br>Ib / kg | 90°F/32°C Air<br>70°F/21°C Water<br>Ib / kg | Bin Storage Capacity<br>Ib / kg |  |
|---------------------------------------------|---------------------------------------------|---------------------------------|--|
| 65 / 30                                     | 48 / 22                                     | 26 / 12                         |  |
| Control Board                               | Water Sensor                                | Scoop                           |  |
|                                             |                                             |                                 |  |