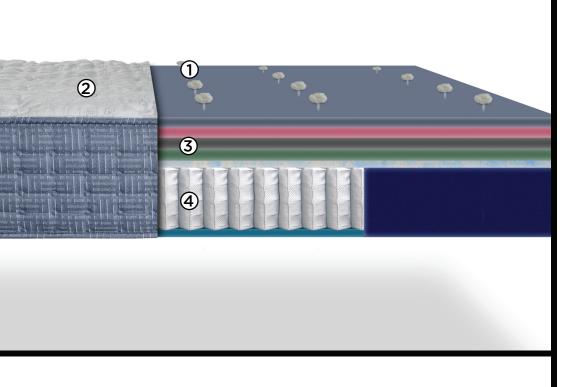

## TAILORMADE, HAND CRAFTED DETAILS

Tufting, Self Welt Tape Edge, Embroidered Handles, Steel Corner Guards, Upholstered Border Fabric, Embroidered Labels

- ① **Tailormade Tufting**<sup>™</sup> Tufting keeps the comfort and supports layers from shifting and sagging over time to help maintain years of a consistent and comfortable sleeping surface
- Super Stretch Tencel Fabric A Natural and breathable fabric that offers Pressure Relief at the surface of the mattress allowing the sleeper to benefit from the lift and reduced motion below.
- **Graphite Infused Memory Foam** An open cell structure memory foam combined with graphite provides a breathable heat-removing surface to disperse heat away to keep you cool throughout the night.
- 825 ContourFlex Pro Encased Coil System -858 independently encased coils are designed to reduce motion disturbance and body pressure points giving you the ultimate in comfort and support.