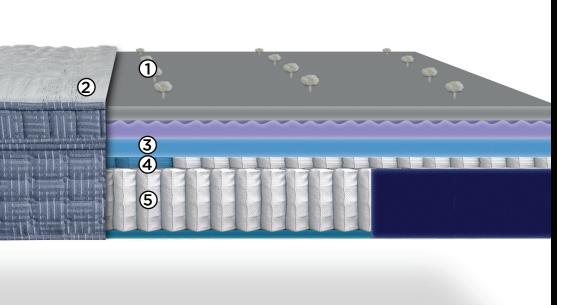

## TAILORMADE, HAND CRAFTED DETAILS

Tufting, Self Welt Tape Edge, Embroidered Handles, Steel Corner Guards, Upholstered Border Fabric, Embroidered Labels

- Tailormade Tufting™ Tufting keeps the comfort and supports layers from shifting and sagging over time to help maintain years of a consistent and comfortable sleeping surface
- 2 Super Stretch Tencel Fabric A Natural and breathable fabric that offers Pressure Relief at the surface of the mattress allowing the sleeper to benefit from the lift and reduced motion below.
- **3 HypurGel** This highly resilient gel infused memory foam responds and adapts to your body's movements to main an optimal sleeping surface temperature.
- **2000 Perimeter Zoned Micro Coils** Strategically positioned support zones through the center third and seating edges of this micro encased coil system, offer body pressure point relief and conforming comfort.
- 825 ContourFlex Pro Encased Coil System -858 independently encased coils are designed to reduce motion disturbance and body pressure points giving you the ultimate in comfort and support.