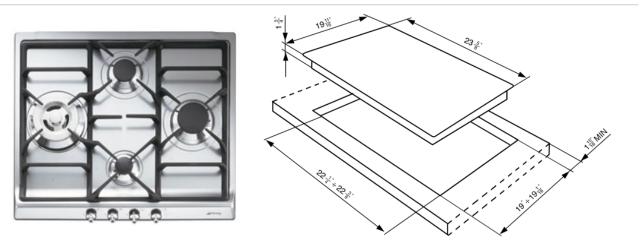

## SR60GHU3

60CM (approx. 24") "Classic" Gas Cooktop Stainless Steel EAN13: 8017709114459

• Exclusive Classic design • 4 Gas burners: • Left: 13,300 BTU double inset super burner • Back center: 5,600 BTU burner • Front center: 3,600 BTU burner • Right: 8,700 BTU rapid burner • AISI 304 Stainless Steel cooktop • Styling ergonomic front controls • Burner layout in diamond configuration • Heavy duty cast iron grates • Sealed burners • Automatic electronic ignition • Safety valves • LP Gas conversion kit included • Gas Inlet/Power supply location: Back right • Voltage rating: 120V / 60Hz / 0.1Amps