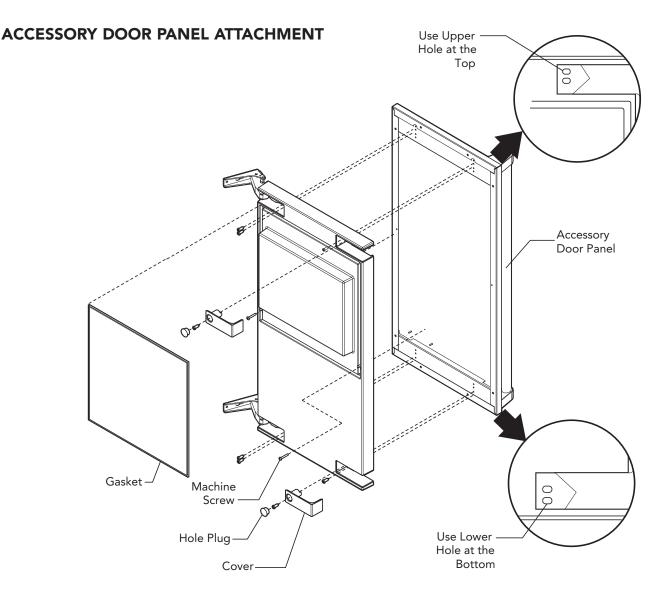

## Accessory Door Panel Attachment

**Note:** If door swing is to be changed, it must be done before panel is attached (See Installation Instructions).

To attach a door panel:

- The panel will be held on by 6 screws and 2 machine screws (supplied).
- 1. Remove the gasket and retain for later use.
- 2. If the door panel is stainless steel, remove any plastic covering the stainless steel panel.
- 3. Place the panel onto the outside of the door, and secure it to the door using two machine screws, located at the left center and right center (behind door gasket).
- 4. Fasten the panel to the door using the 6 screws (supplied in kit). In the hinge area, use the outermost screw holes.
- 5. Place the covers over the hinge areas, and secure each cover to the door using a screw (supplied).
- 6. Insert hole plug over screw installed in step 5 (supplied).
- 7. Return the gasket to its original position.