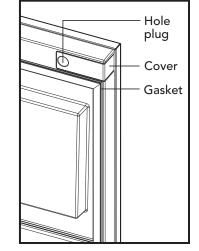

## Accessory Door Panel Attachment

**Note:** If door swing is to be changed, it must be done before panel is attached (See Installation Instructions).

To attach a door panel:

- The panel will be held on by 6 screws and 2 machine screws (supplied).
- 1. Remove the gasket and retain for later use.
- 2. If the door panel is stainless steel, remove any plastic covering the stainless steel panel.
- 3. Place the panel onto the outside of the door, and secure it to the door using two machine screws, located at the left center and right center (behind door gasket).
- 4. Fasten the panel to the door using the 6 screws (supplied in kit). In the hinge area, use the outermost screw holes.
- 5. Place the covers over the hinge areas, and secure each cover to the door using a screw (supplied).
- 6. Insert hole plug over screw installed in step 5 (supplied).
- 7. Return the gasket to its original position.