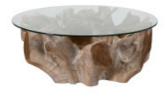

## Hailey Coffee Table

| SKU                | 51000057                                                                                                                                                                                                                                                                                                  |
|--------------------|-----------------------------------------------------------------------------------------------------------------------------------------------------------------------------------------------------------------------------------------------------------------------------------------------------------|
| SYSPRO Status      | Catalog                                                                                                                                                                                                                                                                                                   |
| Width              | 54                                                                                                                                                                                                                                                                                                        |
| Depth              | 54                                                                                                                                                                                                                                                                                                        |
| Height             | 17.4                                                                                                                                                                                                                                                                                                      |
| Description        | THE HAILEY COFFEE TABLE IS MADE WITH A TREE ROOT THAT HAS BEEN TRIMMED AND HAND FINISHED TO ENHANCE THE EXQUISITE FORMS OF THE WOOD. A TEMPERED GLASS TOP COMPLETES THE LOOK. WITH MATERIALS TAKEN DIRECTLY FROM NATURE, EACH TABLE WILL DIFFER IN SHAPE AND FORM, GIVING EACH ONE UNIQUE ORGANIC BEAUTY. |
| Other Materials    | TEMPERED GLASS TOP                                                                                                                                                                                                                                                                                        |
|                    | * Glass Top Diameter: 54"                                                                                                                                                                                                                                                                                 |
|                    | * Base Size: 40-41"                                                                                                                                                                                                                                                                                       |
| Package Cubic Feet | 33.73925                                                                                                                                                                                                                                                                                                  |
| Package Weight     | 338.8                                                                                                                                                                                                                                                                                                     |
| Container Program  | Indonesia 2                                                                                                                                                                                                                                                                                               |
| Qty per box        | 1                                                                                                                                                                                                                                                                                                         |
| Total boxes        | 2                                                                                                                                                                                                                                                                                                         |