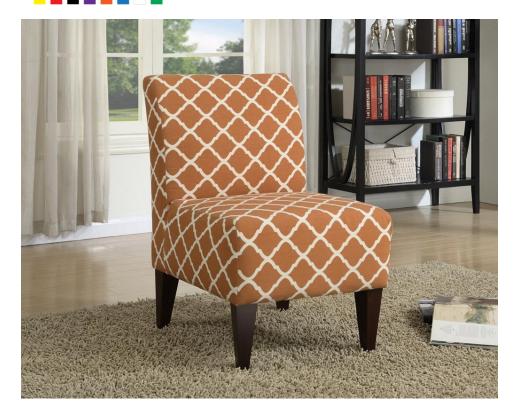

The **Scarlett** is a charming slipper chair available in a variety of fabrics and colors. Its chic armless design sits low to the gound, making it the perfect complement to a dressing room. Completed by dark espresso legs, the Scarlett is an effortless way to express your sense of syle.

# **CATEGORY**

SLIPPER ACCENT CHAIR

# **PARTS**

- ESPRESSO WOODEN SQUARE FEET
- ATTACHED SEAT CUSHION
- ATTACHED BACK CUSHION

# **SPECIAL FEATURES**

- MULTI FABRIC & COLOR OPTIONS
- CHIC ARMLESS DESIGN
- DEEP ESPRESSO BASE
- FOAM CUSHION FILLING FOR ADDED COMFORT