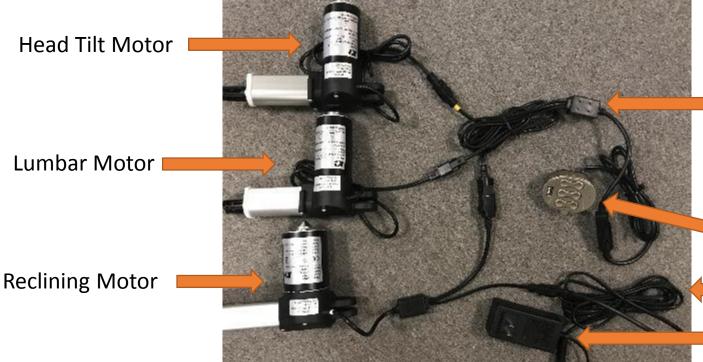

# 3 Motor: Power Reclining, Head Tilt, Lumbar w/USB

Top Button : Opens and Closes Head Tilt Middle Button : Opens and Closes Lumbar Bottom Button: Smooth side will open the Ottoman Dimple side will return all to home position When the button is pushed the Blue light will come on USB is for charging only – Max 2000mA/5V

3 Button Controller cable:

- 1 8 Pin Connector
- > To Control
- 2 2 Pin Connector :
- > 1 w/Yellow Tap for Head Tilt
- 1 with out for Lumbar)
- 1 5 Pin Connector
- To Reclining Motor
- 3 Button Controller w/USB
  - Extension Cable

Transformer: Plugs into wall outlet