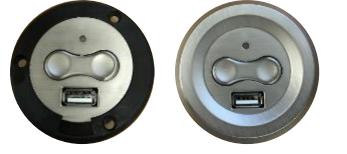

## 1 Motor: Power Reclining Button w/USB

Press one side of button to open power reclining mechanism other side to close

When the button is pushed the Blue light will come on USB is for charging only, Max 2000 mA/5V

#### 2 Motor: Power Reclining Button w/USB

Press one side of button to open power reclining mechanism other side to close

When the button is pushed the Blue light will come on USB is for charging only, Max 2000 mA/5V (THIS REQUIRES 2 SINGLE BUTTON CONTROLS AND A Y – CABLE)

### 2 Motor: Power Reclining, Head Tilt w/USB

Button with no dimple : One side will tilt Headrest out the other will close

Button with dimple : Smooth side will open the Ottoman Dimple side will return all to home position When the button is pushed the Blue light will come on USB is for charging only – Max 2000mA/5V