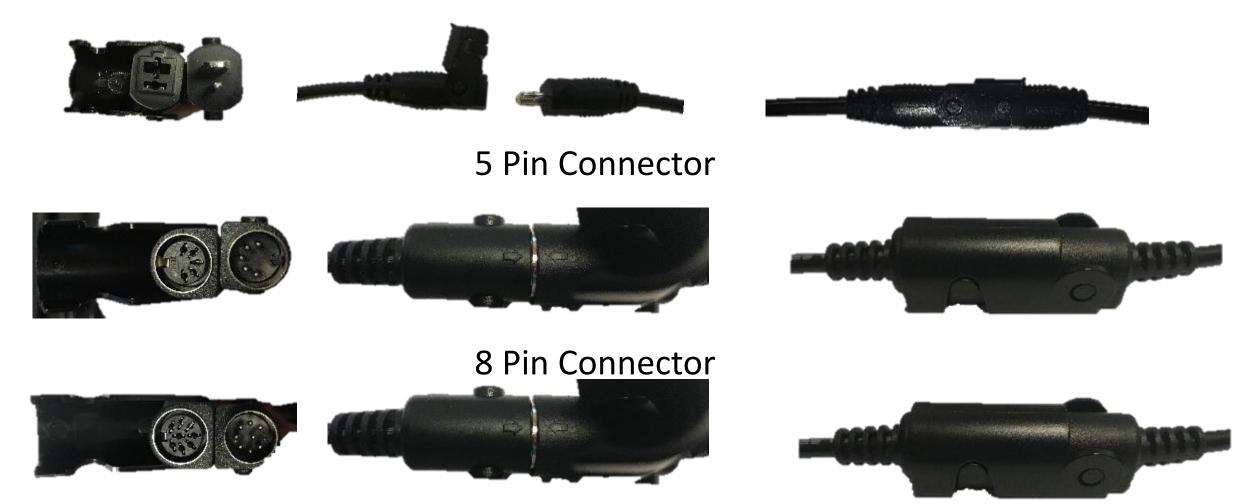

2 Button Controller w/USB

Reclining Motor Head Tilt Motor Fransformer: Plugs into wall outlet Extension Cable 5 Pin Plug for Reclining Motor

3 Button Controller cable:

- 1 8 Pin Connector
- > To Control
- 2 2 Pin Connector :
- > 1 w/Yellow Tap for Head Tilt
- 1 with out for Lumbar)
- 1 5 Pin Connector
- To Reclining Motor
- 3 Button Controller w/USB
  - Extension Cable