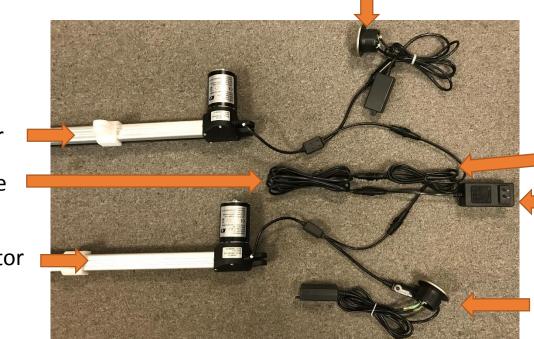

Transformer: Plugs into wall outlet

**Reclining Motor** 

Single Button Control

Reclining Motor Extension Cable

**Reclining Motor** 

Y-Cable for 2 Motor ConfigurationTransformer: Plugs into wall outlet

Single Button Control

2 Button Controller w/USB

Reclining Motor Head Tilt Motor Fransformer: Plugs into wall outlet Extension Cable 5 Pin Plug for Reclining Motor

3 Button Controller cable:

- 1 8 Pin Connector
- > To Control
- 2 2 Pin Connector :
- > 1 w/Yellow Tap for Head Tilt
- 1 with out for Lumbar)
- 1 5 Pin Connector
- To Reclining Motor
- 3 Button Controller w/USB
  - Extension Cable

Transformer: Plugs into wall outlet