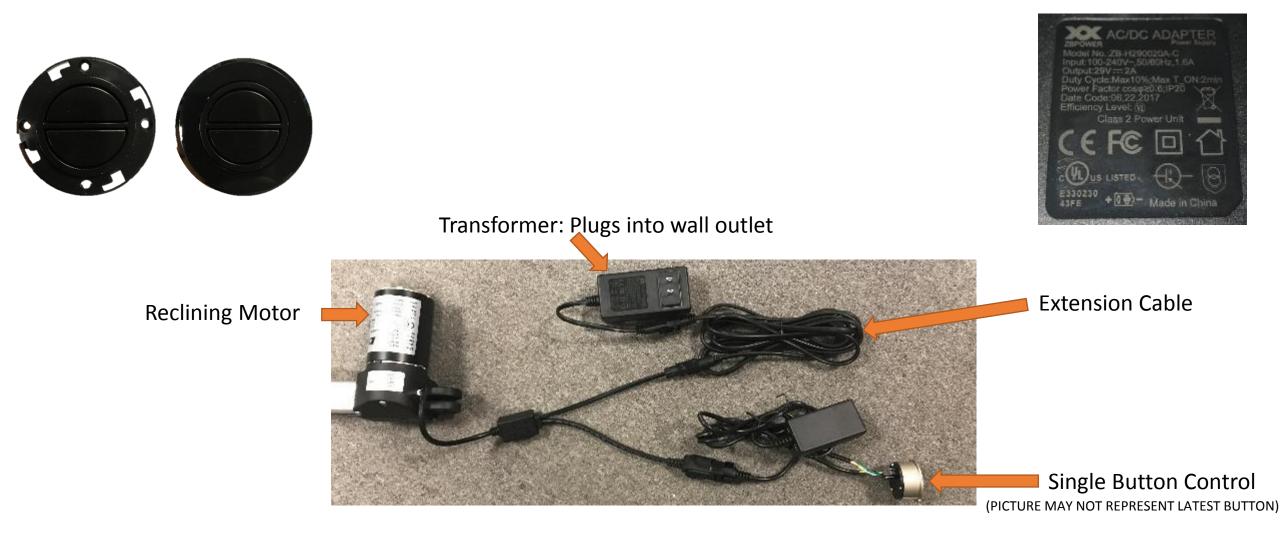

### 1 Motor: Power Reclining Button

Press one side of button to open power reclining mechanism other side to close

Transformer: Plugs into wall outlet

**Reclining Motor** 