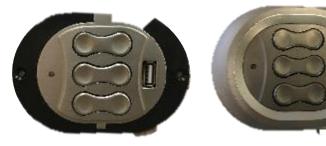

# 3 Motor: Power Reclining, Head Tilt, Lumbar w/USB

Top Button : Opens and Closes Head Tilt Middle Button : Opens and Closes Lumbar Bottom Button: Smooth side will open the Ottoman Dimple side will return all to home position When the button is pushed the Blue light will come on USB is for charging only – Max 2000mA/5V