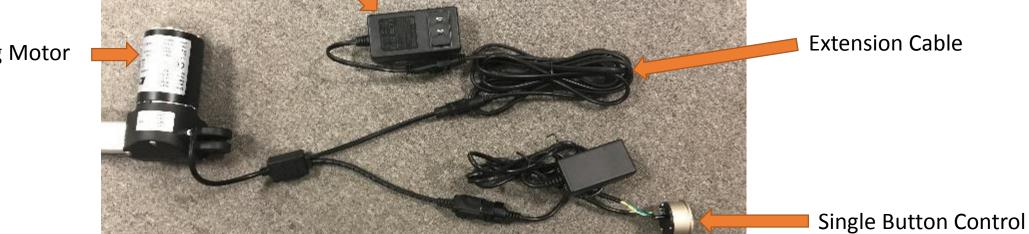

Transformer: Plugs into wall outlet

**Reclining Motor** 

Single Button Control

Reclining Motor Extension Cable

**Reclining Motor** 

Y-Cable for 2 Motor ConfigurationTransformer: Plugs into wall outlet

Single Button Control