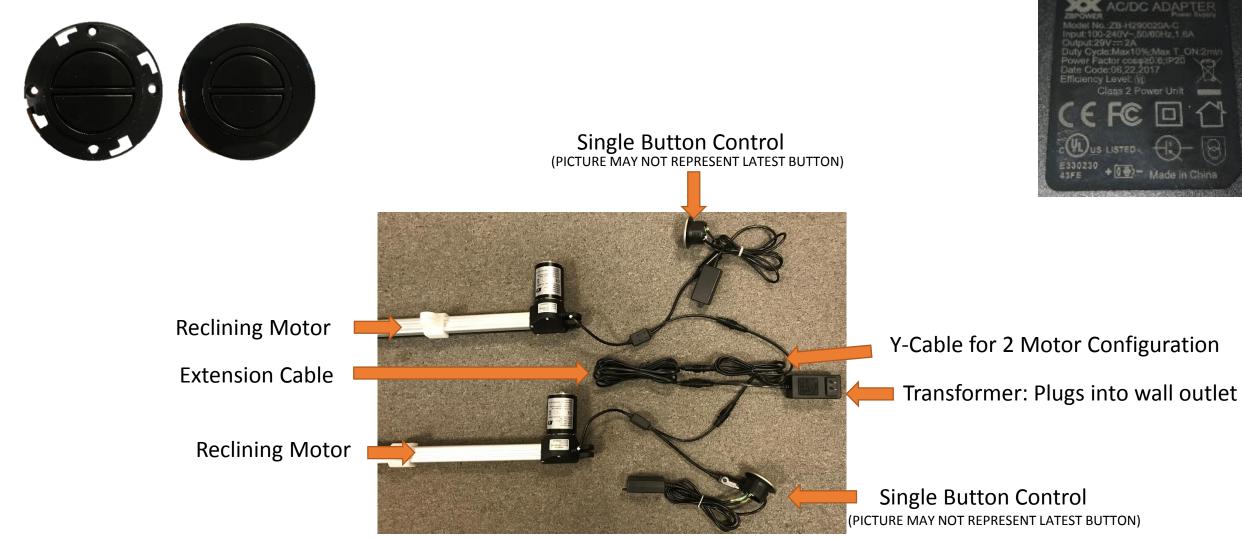

#### 2 Motor: Power Reclining Button

Press one side of button to open power reclining mechanism other side to close (THIS REQUIRES 2 SINGLE BUTTON CONTROLS AND A Y – CABLE)

Single Button Control

Reclining Motor Extension Cable

**Reclining Motor** 

Y-Cable for 2 Motor ConfigurationTransformer: Plugs into wall outlet

Single Button Control