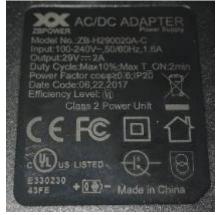

Transformer: Plugs into wall outlet

**Reclining Motor** 

Single Button Control

Reclining Motor Extension Cable

**Reclining Motor** 

Y-Cable for 2 Motor ConfigurationTransformer: Plugs into wall outlet

Single Button Control

Transformer: Plugs into wall outlet