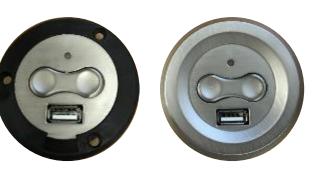

## 1 Motor: Power Reclining Button w/USB

Press one side of button to open power reclining mechanism other side to close

When the button is pushed the Blue light will come on USB is for charging only, Max 2000 mA/5V

#### 2 Motor: Power Reclining Button w/USB

Press one side of button to open power reclining mechanism other side to close

When the button is pushed the Blue light will come on USB is for charging only, Max 2000 mA/5V (THIS REQUIRES 2 SINGLE BUTTON CONTROLS AND A Y – CABLE)

### 2 Motor: Power Reclining, Head Tilt w/USB

Button with no dimple : One side will tilt Headrest out the other will close

Button with dimple : Smooth side will open the Ottoman Dimple side will return all to home position When the button is pushed the Blue light will come on USB is for charging only – Max 2000mA/5V

# 3 Motor: Power Reclining, Head Tilt, Lumbar w/USB

Top Button : Opens and Closes Head Tilt Middle Button : Opens and Closes Lumbar Bottom Button: Smooth side will open the Ottoman Dimple side will return all to home position When the button is pushed the Blue light will come on USB is for charging only – Max 2000mA/5V