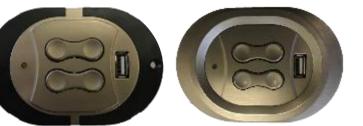

## 1 Motor: Power Reclining Button w/USB

Press one side of button to open power reclining mechanism other side to close

When the button is pushed the Blue light will come on USB is for charging only, Max 2000 mA/5V

#### 2 Motor: Power Reclining Button w/USB

Press one side of button to open power reclining mechanism other side to close

When the button is pushed the Blue light will come on USB is for charging only, Max 2000 mA/5V (THIS REQUIRES 2 SINGLE BUTTON CONTROLS AND A Y – CABLE)