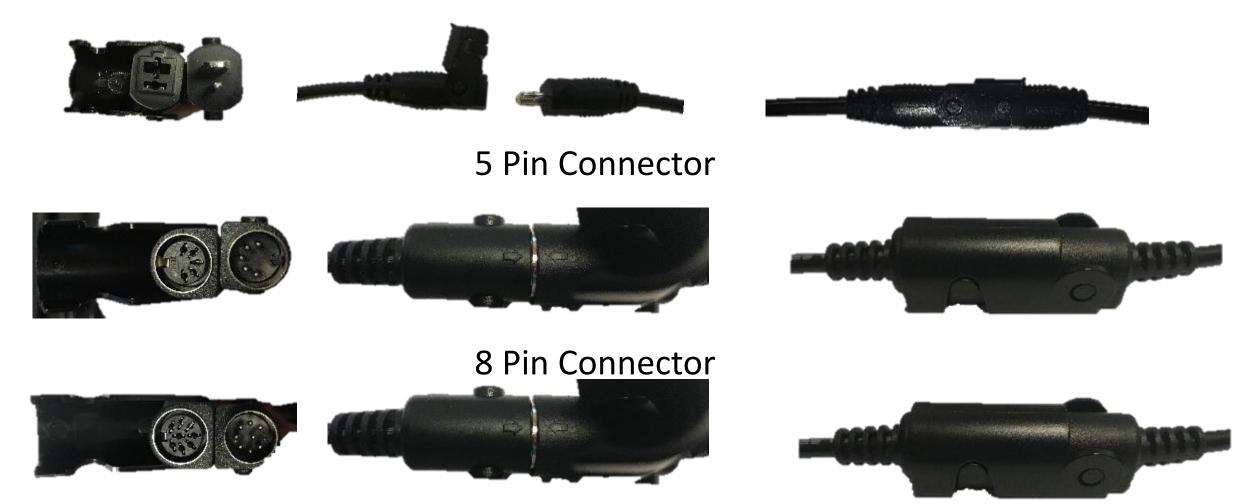

3 Button Controller cable:

- 1 8 Pin Connector
- > To Control
- 2 2 Pin Connector :
- > 1 w/Yellow Tap for Head Tilt
- 1 with out for Lumbar)
- 1 5 Pin Connector
- To Reclining Motor
- 3 Button Controller w/USB
  - Extension Cable