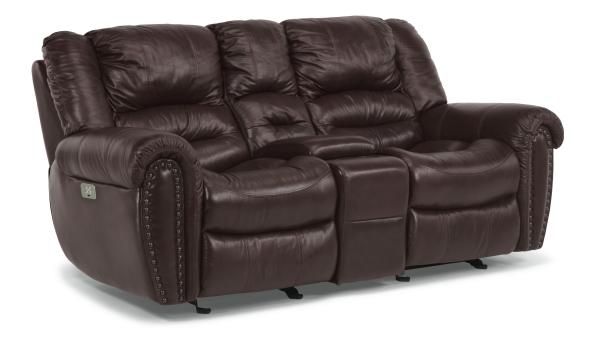

1010-64PH in leather 048-62

Town | 1010

© Flexsteel Industries, Inc. | Last Updated 01/07/2020

**FABRIC & LEATHER** 

## Town | 1010

|  | 64PH<br>62PH<br>60PH<br>60 | FEATURES              | PRODUCT DIMENSIONS                                                  | OVERALL |       |       | SEAT   |       |       |               |
|--|----------------------------|-----------------------|---------------------------------------------------------------------|---------|-------|-------|--------|-------|-------|---------------|
|  |                            |                       |                                                                     | Height  | Width | Depth | Height | Width | Depth | Arm<br>Height |
|  |                            | Flexsteel Spring Unit |                                                                     |         |       |       |        |       |       |               |
|  | •                          | DualFlex              | Power Reclining Loveseat with Console &<br>Power Headrests<br>-64PH | 40″     | 79″   | 40″   |        |       |       |               |
|  |                            | Back Construction     | -04FN                                                               |         |       |       |        |       |       |               |
|  | •                          | Attached              | <b>Power Reclining Sofa with Power Headrests</b><br>-62PH           | 40″     | 87″   | 40″   |        |       |       |               |
|  |                            | Seat Construction     |                                                                     |         |       |       |        |       |       |               |
|  | •                          | Attached              | Power Reclining Loveseat with Power<br>Headrests<br>-60PH           | 40″     | 66″   | 40″   |        |       |       |               |
|  |                            | Seat Cushion(s)       |                                                                     |         |       |       |        |       |       |               |
|  | •                          | High-Density (HC)     | Reclining Loveseat<br>-60                                           | 40″     | 66″   | 40″   |        |       |       |               |