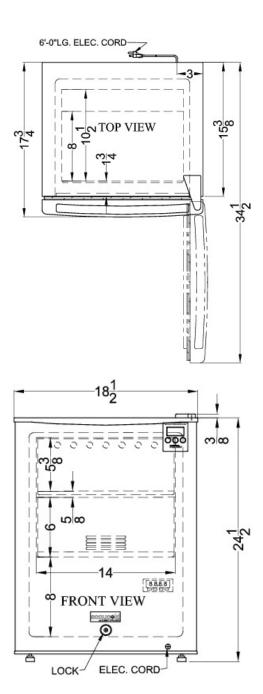

### FF28LWHVAC Specifications:

| Overview                                                                 |                                                                    |
|--------------------------------------------------------------------------|--------------------------------------------------------------------|
| Height of Cabinet                                                        | 24.5" (62 cm)                                                      |
| Height to Hinge Cap                                                      | 24.88" (63 cm)                                                     |
| Width                                                                    | 18.5" (47 cm)                                                      |
| Depth                                                                    | 17.75" (45 cm)                                                     |
| Depth with door at 90°                                                   | 34.5" (88 cm)                                                      |
| Capacity                                                                 | 0.8 cu.ft. (23 L)                                                  |
| Defrost Type                                                             | Automatic                                                          |
| Door                                                                     | White                                                              |
| Cabinet                                                                  | White                                                              |
| US Electrical Safety                                                     | ETL                                                                |
| Canadian Electrical<br>Safety                                            | ETL-C                                                              |
| Amps                                                                     | 1.3                                                                |
| Voltage/Frequency                                                        | 115 V AC/60 Hz                                                     |
| Weight                                                                   | 60.0 lbs. (27 kg)                                                  |
| Shipping Weight                                                          | 63.0 lbs. (29 kg)                                                  |
| Parts & Labor Warranty                                                   | 1 Year                                                             |
| Compressor Warranty                                                      | 5 Years                                                            |
| Refrigerator Features                                                    |                                                                    |
| Door Swing                                                               | RHD                                                                |
| Reversible                                                               | Factory Reversible                                                 |
| Thermostat Type                                                          | Digital                                                            |
| Fan Type                                                                 | Interior                                                           |
| Refrigerant Type                                                         | R134a                                                              |
| Refrigerant Amount                                                       | 1.3oz.                                                             |
|                                                                          |                                                                    |
| High Side PSI                                                            | 261.0                                                              |
| High Side PSI Low Side PSI                                               |                                                                    |
|                                                                          | 103.0                                                              |
| Low Side PSI                                                             | 103.0                                                              |
| Low Side PSI Level Legs Qty                                              | 103.0                                                              |
| Low Side PSI Level Legs Qty Temperature Range                            | 103.0<br>2<br>2 to 8°C                                             |
| Low Side PSI Level Legs Qty Temperature Range Dimensions                 | 261.0<br>103.0<br>2<br>2 to 8°C<br>11.38" (29 cm)<br>14.0" (36 cm) |
| Low Side PSI Level Legs Qty Temperature Range Dimensions Interior Height | 103.0<br>2<br>2 to 8°C<br>11.38" (29 cm)                           |