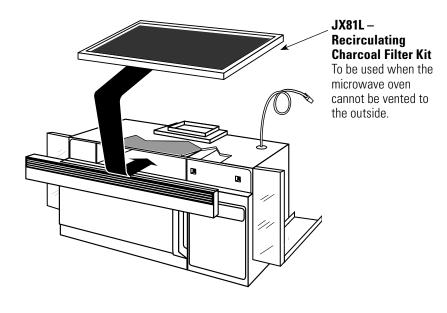

#### **Optional Accessories (Available at additional cost)**

**Ventilation Options:** The microwave oven is designed for adaptation for the following three types of ventilation:

**Outside Exhaust** (Vertical – Delivered from factory in vertical position)

Outside Exhaust (Horizontal)

**Recirculating** (Non-vented ductless)