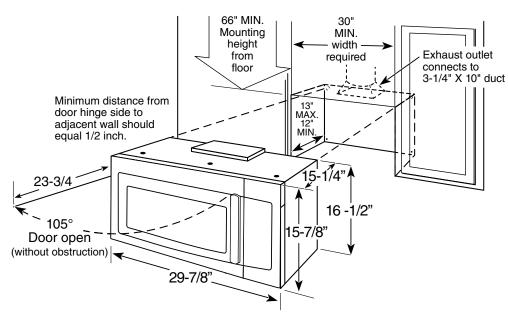

### **Dimensions (in inches)**

**Important Information:** When installing the microwave oven over a range, allow minimum of 2" from bottom of microwave oven to top of range backguard to allow for removal of light covers.

**Installation Information:** This information is not intended to be used for installing unit described. Before installing, consult installation instructions packed with product/kit for current dimensional data.