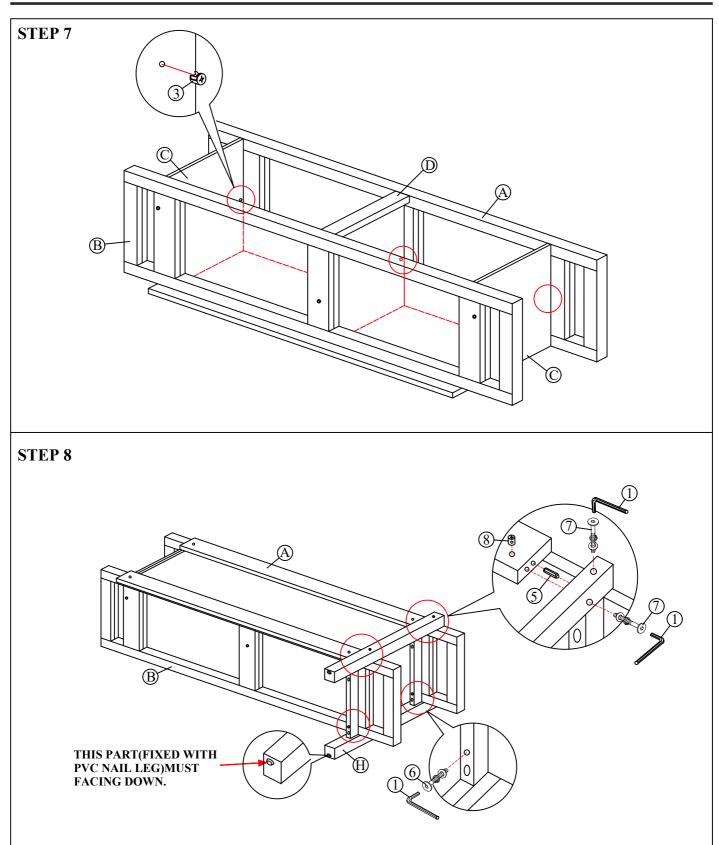

### THE HARDWARE IS LOCATED IN THE PACKING ITEMS

NOTE : MUST TIGHTEN SCREWS PERIODICALLY. WITH USE SCREW MAY BECOME LOOSE. CHECK TIGHNESS OF ALL SCREW EVERY 6-8 WEEKS.

#### THE HARDWARE IS LOCATED IN THE PACKING ITEMS

NOTE : MUST TIGHTEN SCREWS PERIODICALLY. WITH USE SCREW MAY BECOME LOOSE. CHECK TIGHNESS OF ALL SCREW EVERY 6-8 WEEKS.