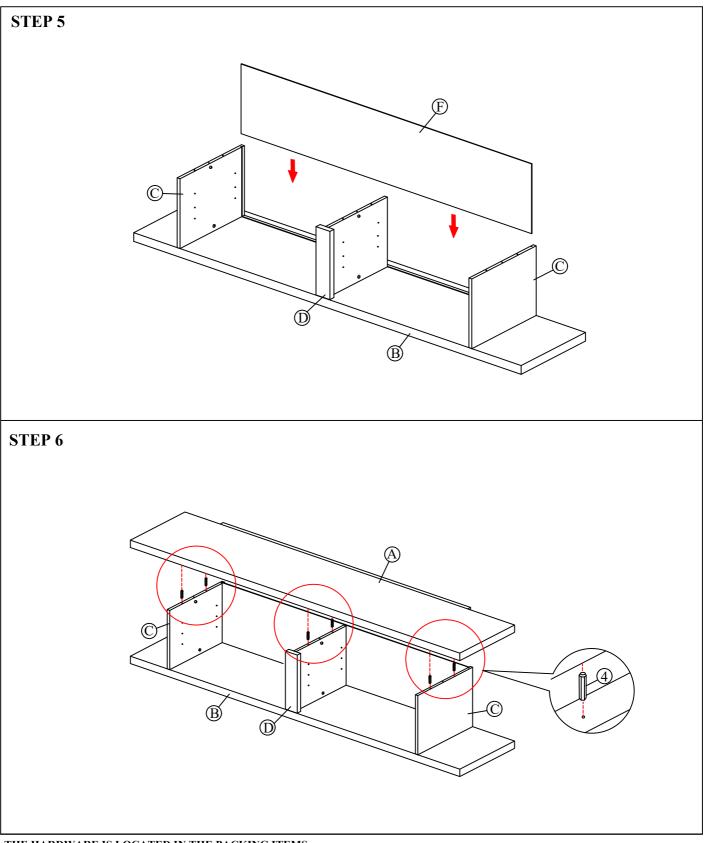

#### THE HARDWARE IS LOCATED IN THE PACKING ITEMS

NOTE : MUST TIGHTEN SCREWS PERIODICALLY. WITH USE SCREW MAY BECOME LOOSE. CHECK TIGHNESS OF ALL SCREW EVERY 6-8 WEEKS.