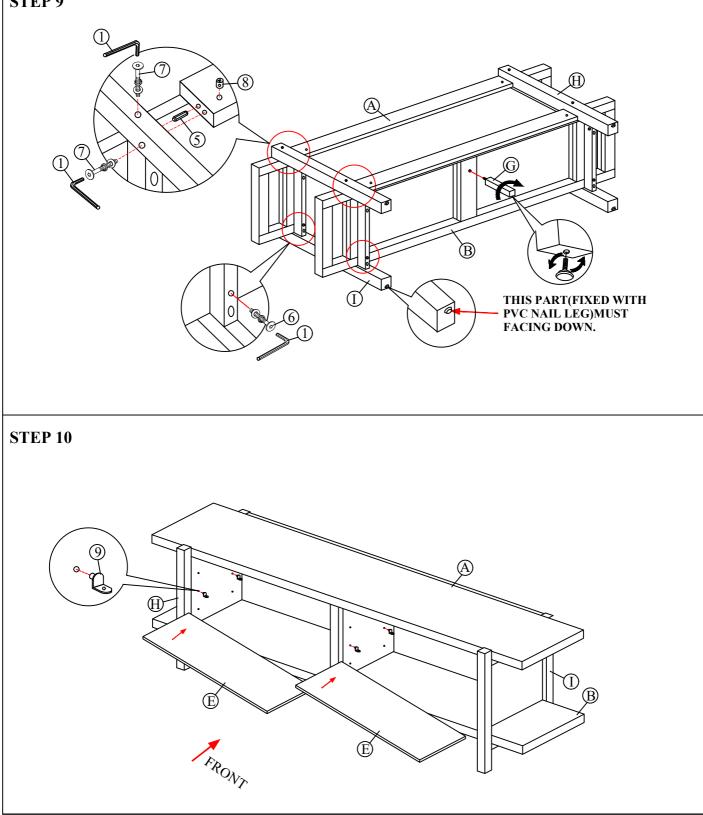

## **CLEANING INSTRUCTION**

After assembly, clean & polish the completed parts if necessary with soft cloth and industrial recognized furniture polish

*ITEM NO* : *B8280* - 7 TACOMA TV STAND

**STEP 9** 

#### THE HARDWARE IS LOCATED IN THE PACKING ITEMS

NOTE : MUST TIGHTEN SCREWS PERIODICALLY. WITH USE SCREW MAY BECOME LOOSE. CHECK TIGHNESS OF ALL SCREW EVERY 6-8 WEEKS.