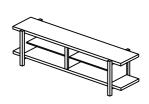

|               | SMALL WOOD DOWEL<br>(M6 x 40mm)                               | 12  |  |  |  |
|   | 5             |               | BIG WOOD DOWEL<br>(M8 x 30mm)                                 | 4   |  |  |  |
|   | 6             | 6- <b>1</b> 1 | CONNECTION BOLT<br>(M6 x 60mm)<br>W/WASHER &<br>SPRING WASHER | 4   |  |  |  |
|   | 7             | O-MAR         | CONNECTION BOLT<br>(M6 x 80mm)<br>W/WASHER &<br>SPRING WASHER | 12  |  |  |  |
|   | 8             | •             | BARREL NUT<br>(M6 x 13mm)                                     | 4   |  |  |  |
|   | 9             | G             | METAL SHELF NUT<br>WITH HOLE<br>(G165)                        | 8   |  |  |  |
|   | 10            |               | Assembly Tool Not Included                                    | 1   |  |  |  |



COMPLETEDTACOMA TV STANDASSEMBLY



#### THE HARDWARE IS LOCATED IN THE PACKING ITEMS

NOTE : MUST TIGHTEN SCREWS PERIODICALLY. WITH USE SCREW MAY BECOME LOOSE. CHECK TIGHNESS OF ALL SCREW EVERY 6-8 WEEKS.

## **CLEANING INSTRUCTION**

After assembly, clean & polish the completed parts if necessary with soft cloth and industrial recognized furniture polish

ITEM NO : B8280 - 7 TACOMA TV STAND

**STEP 2** 





**STEP 4** 



#### THE HARDWARE IS LOCATED IN THE PACKING ITEMS

NOTE : MUST TIGHTEN SCREWS PERIODICALLY. WITH USE SCREW MAY BECOME LOOSE. CHECK TIGHNESS OF ALL SCREW EVERY 6-8 WEEKS.

## **CLEANING INSTRUCTION**

After assembly, clean & polish the completed parts if necessary with soft cloth and industrial recognized furniture polish

ITEM NO : B8280 - 7 TACOMA TV STAND



### TH