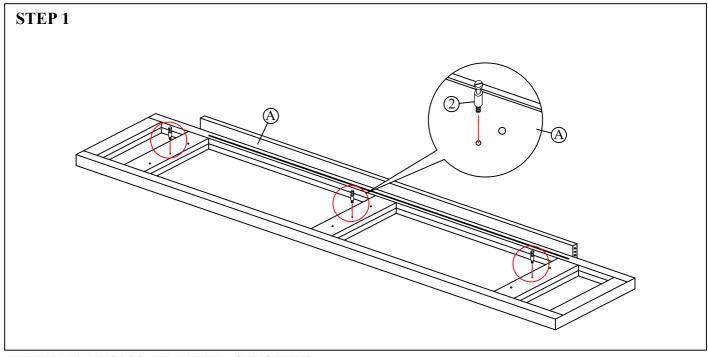

#### THE HARDWARE IS LOCATED IN THE PACKING ITEMS

NOTE : MUST TIGHTEN SCREWS PERIODICALLY. WITH USE SCREW MAY BECOME LOOSE. CHECK TIGHNESS OF ALL SCREW EVERY 6-8 WEEKS.