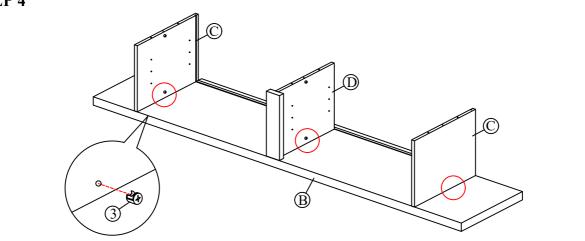

## **CLEANING INSTRUCTION**

After assembly, clean & polish the completed parts if necessary with soft cloth and industrial recognized furniture polish

ITEM NO : B8280 - 7 TACOMA TV STAND

**STEP 2** 

**STEP 4** 