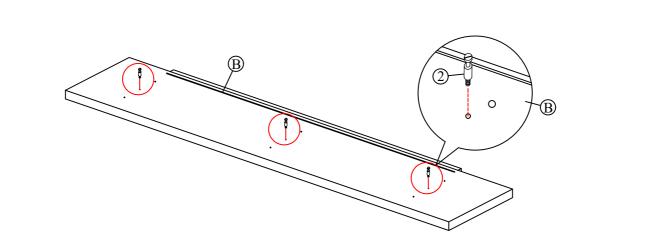

#### THE HARDWARE IS LOCATED IN THE PACKING ITEMS

NOTE : MUST TIGHTEN SCREWS PERIODICALLY. WITH USE SCREW MAY BECOME LOOSE. CHECK TIGHNESS OF ALL SCREW EVERY 6-8 WEEKS.