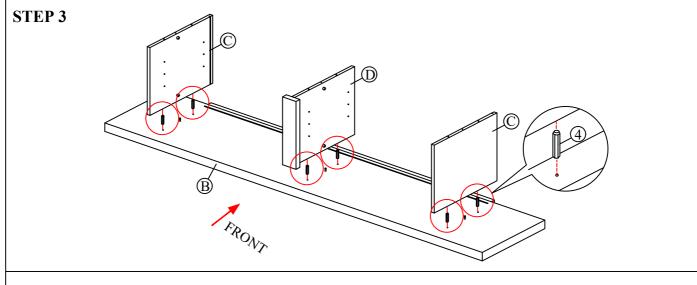

### THE HARDWARE IS LOCATED IN THE PACKING ITEMS

NOTE : MUST TIGHTEN SCREWS PERIODICALLY. WITH USE SCREW MAY BECOME LOOSE. CHECK TIGHNESS OF ALL SCREW EVERY 6-8 WEEKS.