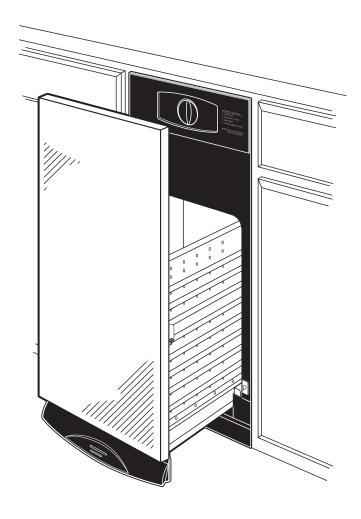

#### **FEATURES AND BENEFITS**

Hidden Controls - The controls are hidden behind the compactor door, lending a beautiful designer appearance

Built-In Only - The compactor is built-in to adjacent cabinetry for an upscale appearance

Toe Pedal Opener - Hands-free toe pedal drawer makes it easy to open and load  $\,$ 

Automatic Anti-Jam - Operation is easy and reliable, even with a challenging load

Rear Wheels - Allow easy movement and installation

Removable Drawer - Makes it simple to empty and clean

Model UCG1500NWW - White on white

Model UCG1500NBB - Black on black

Model UCG1520NSS - Stainless steel

Model UCG1510NII - Custom panel