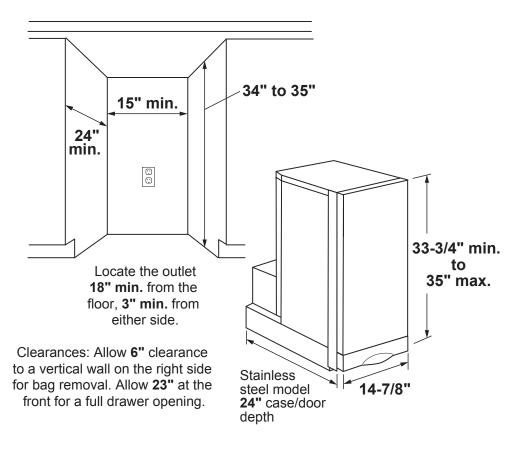

# UCG1500/10/20N

## Universal 15" Built-In Compactor

#### **DIMENSIONS AND INSTALLATION INFORMATION (IN INCHES)**







# UCG1500/10/20N

### Universal 15" Built-In Compactor

#### **FEATURES AND BENEFITS**

Hidden Controls - The controls are hidden behind the compactor door, lending a beautiful designer appearance

Built-In Only - The compactor is built-in to adjacent cabinetry for an upscale appearance

1.4 Cu. Ft. Capacity - Provides plenty of room for waste items or recyclables

1/3 HP Motor - Powerful motor provides maximum compacting power

Removable Key Lock - Provides added safety by assuring the drawer remains locked during use  $\,$ 

Toe Pedal Opener - Hands-free toe pedal drawer makes it easy to open and load  $\,$ 

Automatic Anti-Jam - Operation is easy and reliable, even with a challenging load

Rear Wheels - Allow easy movement and installation

Removable Drawer - Makes it simple to em