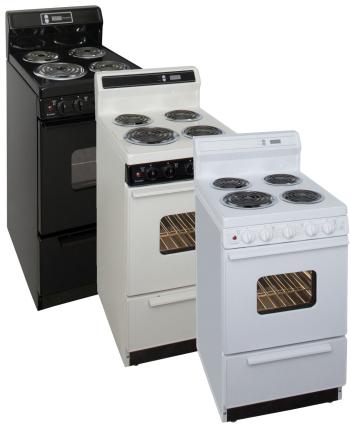

## 20 Inch Electric Range

## **Models:**

**EAK220OP - White** 

**EAK220TP - Biscuit** 

**EAK220BP - Black** 

## Benefits & Features

- One 8 Inch Element (2100w)
  Three 6 Inch Elements (1250w)
- Lifetime Warranty On Top Burner Elements
- 8 Inch Porcelain Backguard with Electronic Clock
- Windowed Oven Door with Interior Oven Light
- ADA Compliant
- Surface Signal Light
- Lift Up Top With Support Rod
- Low 150 Degree Thermostat Setting
- Two Heavy-Duty Oven Racks With Four Adjustable Positions
- Closed Door Broiling
- Waste High Variable Broiler Equipped with Smokeless, Porcelain Two Piece Pan And Tray
- Full Width Storage Drawer
- 20.125" W, 44" H, 25.5" D (including handle)
- Shipping Weight 120 Pounds
- Amps: 36.67
- Leg Levelers
- Anti-Tip Bracket
- Crafted With Pride and MADE IN AMERICA