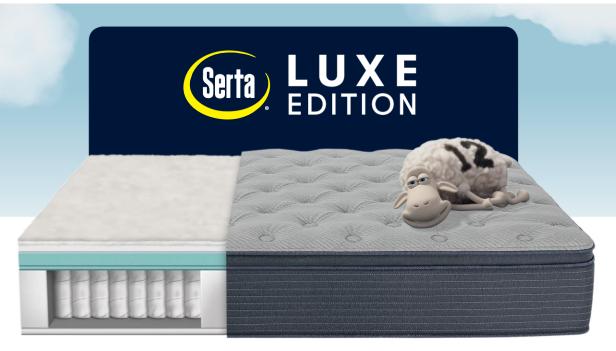

## 825 Edition Custom Support<sup>®</sup> Coil System

In addition to providing contouring, cradling support and minimizing the impact of your partner's erratic sleep jerks, this system of 825 individually wrapped coils features Serta's **BestEdge\*Foam Encasement technology**— an extra-deep foam rail to help reduce edge roll-off and extend the sleep surface.