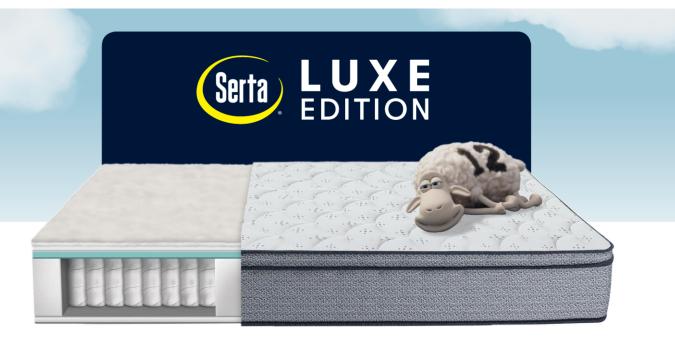

### 825 Edition Custom Support<sup>®</sup> Coil System

In addition to providing contouring, cradling support and minimizing the impact of your partner's erratic sleep jerks, this system of 825 individually wrapped coils features Serta's **BestEdge\*Foam Encasement technology** — an extra-deep foam rail to help reduce edge roll-off and extend the sleep surface.