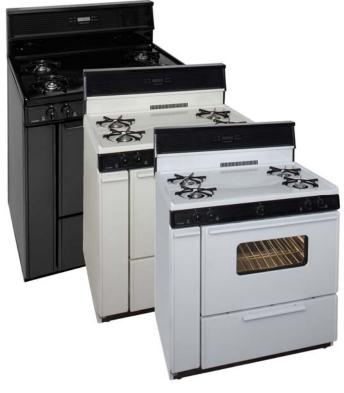

## 36 Inch Electronic Spark Gas Range

**Models:** 

SLK240WP - White SLK240TP - Biscuit SLK240BP - Black

## Benefits & Features

- Electronic Ignition Range with Hot-Surface Oven Ignition
- Four Cooktop Burners (9,100 BTU High Efficiency)
- Lifetime Warranty On Top Burners
- 10 Inch Tempered Black Glass Backguard with Electronic Clock/Timer
- Lift Up Top
- 17,000 BTU Oven Burner For Natural or L.P. Gas
- Windowed Oven Door with Interior Oven Light
- Easy Access, Roll Out Drop Door Broiler With Smokeless (Porcelain) Two Piece Pan and Tray
- Two Heavy-Duty Oven Racks With Four Adjustable Positions
- Fully Insulated Oven
- CSA Design Certified
- 36" W, 46" H, 26" D
- Shipping Weight 190 Pounds
- Leg Levelers
- Anti-Tip Bracket
- Crafted With Pride and MADE IN AMERICA