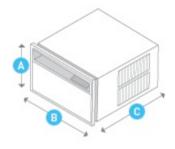

# **Unit Dimensions**

Height: **17 15/16"** Width: **25 15/16"** Depth: **29"** 