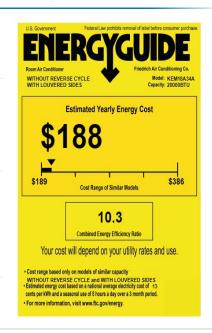

# Kühl KEM18A34A

Cooling BTU: **20000**Heating BTU: **13000**EER: **10.4** 

CEER: **10.3** 

## **Additional Specification Details**

Air Circulation: **425 cubic feet per minute** Est. Yearly Operating Costs: **\$188** 

Moisture Removal: 6 pints per hour

Net Weight: **141 lbs** Shipping Weight: **154 lbs** 