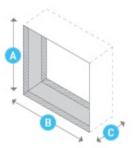

### **Window Dimensions**

Height: **17 15/16"** Width: **27 3/8"** Depth: **42"** 