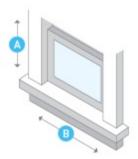

#### **In-Wall Dimensions**

Height: **18 3/16"** Width: **26 3/16"** Depth: **7 3/8"** 