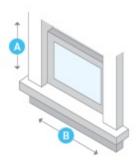

#### **In-Wall Dimensions**

Height: **16 3/16"** Width: **26 3/16"** Depth: **7 3/8"** 