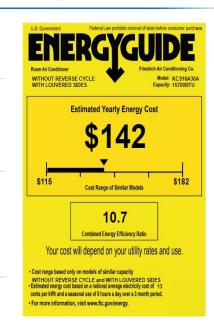

# Kühl KCS16A30A

Cooling BTU: **15700** EER: **10.8** CEER: **10.7** 

### **Additional Specification Details**

Air Circulation: **330 cubic feet per minute**Est. Yearly Operating Costs: **\$142** 

Moisture Removal: **5 pints per hour** 

Net Weight: **150 lbs** Shipping Weight: **138 lbs** 