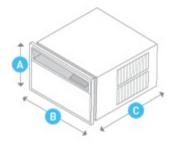

# **Unit Dimensions**

Height: **15 15/16"** Width: **25 15/16"** Depth: **29"** 