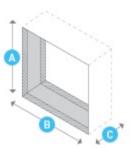

## **Window Dimensions**

Height: **15 15/16"** Width: **27 3/8"** Depth: **42"** 