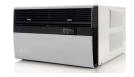

# Kühl KCS16A30A

Cooling BTU: **15700** EER: **10.8** CEER: **10.7** 





# **Unit Dimensions**

Height: **15 15/16"** Width: **25 15/16"** Depth: **29"** 



## **Window Dimensions**

Height: **15 15/16"** Width: **27 3/8"** Depth: **42"** 



#### **In-Wall Dimensions**

Height: **16 3/16"** Width: **26 3/16"** Depth: **7 3/8"** 

#### **Additional Measurement Information**

Depth to Louvers: 7 3/8"

Sleeve Size: S

## **Detailed Electrical Information**



Voltage: **230** Cooling Amps: **6.6** 

### **Additional Specification Details**

Air Circulation: **330 cubic feet per minute**Est. Yearly Operating Costs: **\$142** 

Moisture Removal: **5 pints per hour** 

Net Weight: **150 lbs** Shipping Weight: **138 lbs**