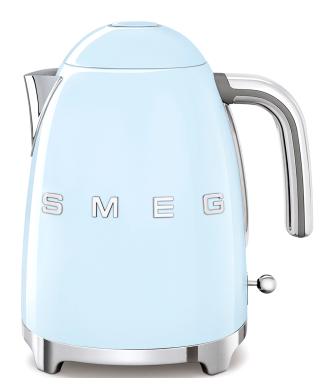

# KLF03PBUS New product

## 50's Retro style

Electric Kettle, Pastel blue

EAN13: 8017709227951

Aesthetic

3D Logo

Stainless steel powder-coated body

Polished chrome base

Stainless steel ball lever knob

Stainless steel spout

Chrome handle