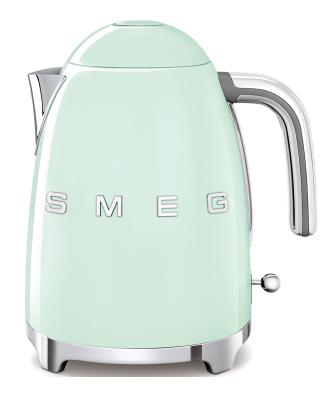

## 50's Retro style

Electric Kettle, Pastel green

EAN13: 8017709228019

Aesthetic

3D Logo

Stainless steel powder-coated body

Polished chrome base

Stainless steel ball lever knob

Stainless steel spout

Chrome handle

#### **Technical characteristics**

57 fl oz / 7 Cups Jug capacity

Soft-opening lid

Double water indication Lt/Cup

Removable stainless steel limescale filter

Auto shut-off at 212°F

Auto shut-off when water not detected

360° swivel base

Concealed heating element

Built-in cord wrap

Anti-slip feet

Power 1,500 W