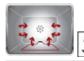

## Main Oven

#### Convection:

This combination completes cooking more quickly of foods that are ready on the surface, but require more cooking inside, without further browning. For Gas Oven: Convection with lower elements: The fan is added to the gas burner to distribute the heat quickly and evenly throughout the oven cavity, avoiding flavour transfer when cooking a number of different dishes at the same time.