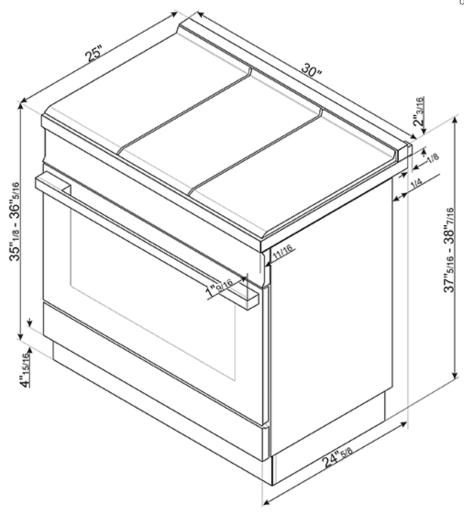

## Portofino

Portofino Pro-Style All-Gas Range, Orange, 30" X 25"

EAN13: 8017709270315

PORTOFINO STYLE

Stainless steel control knobs

Soft Close oven door

Full-width continuous grates

Storage compartment