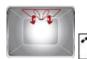

## Main Oven

#### **Broiler:**

For rapid cooking and browning of foods. Best results can be obtained by using the top shelf for small items, the lower shelves for larger ones, such as chops or sausages. For half grill heat is generated only at the centre of the element, so is ideal for smaller quantities.