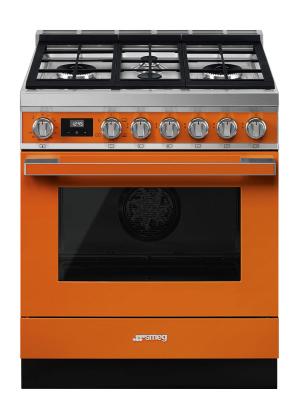

# CPF30UGGOR New product

## Portofino

Portofino Pro-Style All-Gas Range, Orange, 30" X 25"

EAN13: 8017709270315

PORTOFINO STYLE

Stainless steel control knobs

Soft Close oven door

Full-width continuous grates

Storage compartment

GAS OVEN:

3 cooking modes

Programmable timer with touch display

Adjustable thermostat 120° - 500° F

Air-cooled triple-glazed removable door

Removable inner glass for easy cleaning

Oven capacity: 3.6 cu ft

EverClean enameled interior cavity

4 shelf positions

2 halogen oven lights

GAS RANGETOP:

4 gas burners

Diamond configuration burner layout

Center-rear: 4,500 BTUs Center-front: 8,000 BTUs

Right super burner: 20,000 BTUs

Left double-inset super burner: 20,000 BTUs

Heavy-duty cast-iron grates

Automatic electric ignition

LP gas conversion kit included

SAFETY:

Gas safety valves

Air-cooled door to prevent overheating

Connected load nominal power: 200W - 2 Amps

Voltage rating: 120V 60Hz

## ACCESSORIES INCLUDED:

1 wok ring

1 deep oven tray

1 partial-extraction telescopic guide

2 chrome shelves

1 black toe kick