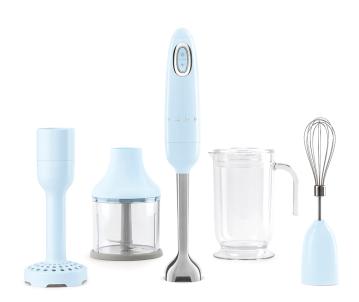

### Four accessories included:

- Masher
- Chopper
- Beaker
- Whisk

## ACCESSORIES INCLUDED