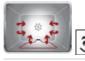

#### Convection:

This combination completes cooking more quickly of foods that are ready on the surface, but require more cooking inside, without further browning. For Gas Oven: Convection with lower elements: The fan is added to the gas burner to distribute the heat quickly and evenly throughout the oven cavity, avoiding flavour transfer when cooking a number of different dishes at the same time.