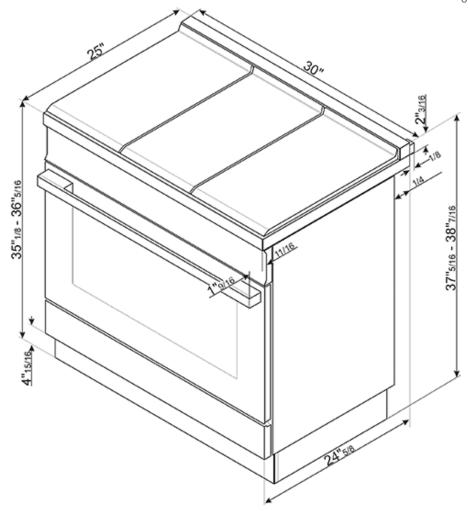

### Portofino

Portofino Pro-Style All-Gas Range, Olive Green, 30" X 25"

EAN13: 8017709270308 PORTOFINO STYLE

Stainless steel control knobs

Soft Close oven door

Full-width continuous grates

Storage compartment

GAS OVEN:

3 cooking modes

Programmable timer with touch display

Adjustable thermostat 120° - 500° F

Air-cooled triple-glazed removable door

Removable inner glass for easy cleaning

Oven capacity: 3.6 cu ft

EverClean enameled interior cavity

4 shelf positions

2 halogen oven lights

GAS RANGETOP:

4 gas burners

Diamond configuration burner layout

Center-rear: 4,500 BTUs Center-front: 8,000 BTUs

Right super burner: 20,000 BTUs

Left double-inset super burner: 20,000 BTUs