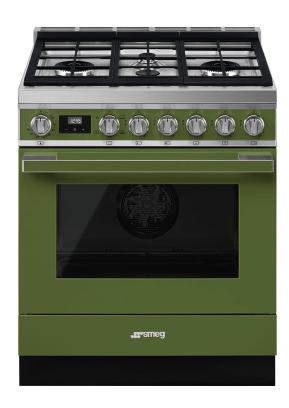

### Portofino

Portofino Pro-Style All-Gas Range, Olive Green, 30" X 25"

EAN13: 8017709270308 PORTOFINO STYLE

Stainless steel control knobs

Soft Close oven door

Full-width continuous grates

Storage compartment

GAS OVEN:

3 cooking modes

Programmable timer with touch display

Adjustable thermostat 120° - 500° F

Air-cooled triple-glazed removable door

Removable inner glass for easy cleaning

Oven capacity: 3.6 cu ft

EverClean enameled interior cavity

4 shelf positions

2 halogen oven lights

GAS RANGETOP:

4 gas burners

Diamond configuration burner layout

Center-rear: 4,500 BTUs Center-front: 8,000 BTUs

Right super burner: 20,000 BTUs

Left double-inset super burner: 20,000 BTUs

Heavy-duty cast-iron grates
Automatic electric ignition

LP gas conversion kit included

SAFETY:

Gas safety valves

Air-cooled door to prevent overheating

Connected load nominal power: 200W - 2 Amps

Voltage rating: 120V 60Hz

### ACCESSORIES INCLUDED:

1 wok ring

1 deep oven tray

1 partial-extraction telescopic guide

2 chrome shelves

1 black toe kick