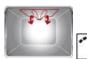

#### **Broiler:**

For rapid cooking and browning of foods. Best results can be obtained by using the top shelf for small items, the lower shelves for larger ones, such as chops or sausages. For half grill heat is generated only at the centre of the element, so is ideal for smaller quantities.