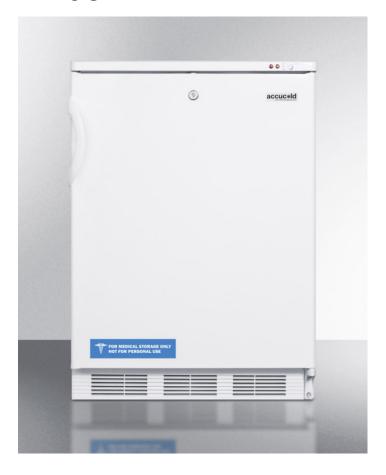

# VT65MLBI

33.5" x 23.63" x 23.5" (H x W x D)

Built-in undercounter medical all-freezer capable of -25° C operation, with front lock

#### Highlights:

Factory-installed lock provides security you can count on

-25° C operation for safe storage of temperature sensitive materials

Flexible design allows built-in or freestanding use

#### **Product Features:**

| Slim undercounter dimensions    | Less than 24 inches wide to fit tight spaces                                                               |
|---------------------------------|------------------------------------------------------------------------------------------------------------|
| Fully finished white cabinet    | Allows the unit to be used freestanding                                                                    |
| Height Adjustable               | Adjustable legs allow the unit to be sized from 33 1/2" to 34 3/4" high                                    |
| Built-in capable                | Make the best use of space by installing your appliance under the counter and flush with other cabinets    |
| Factory installed lock          | Keep contents secure with a key lock on the door                                                           |
| -25° C capable                  | Low temperature operation is ideal for vaccine, pharmaceuticals, and other temperature sensitive materials |
| Manual defrost                  | No temperature fluctuations with an energy efficient manual defrost system                                 |
| Three removable storage baskets | Conveniently organize your items while keeping the temperature stable when the door is opened              |
| No internal fans                | Static cooling system                                                                                      |