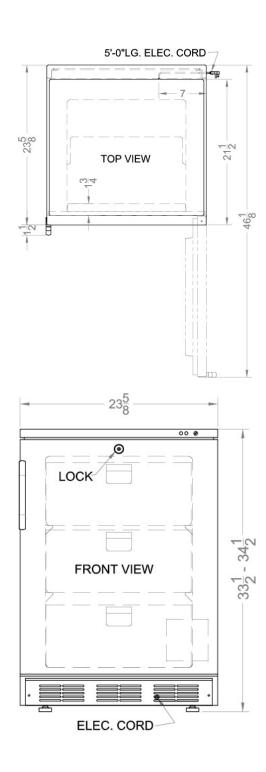

### VT65MLBI Specifications:

| Overview                                                                                                                                                                                                               |                                                                                                           |
|------------------------------------------------------------------------------------------------------------------------------------------------------------------------------------------------------------------------|-----------------------------------------------------------------------------------------------------------|
| Height of Cabinet                                                                                                                                                                                                      | 33.5" (85 cm)                                                                                             |
| Width                                                                                                                                                                                                                  | 23.63" (60 cm)                                                                                            |
| Depth                                                                                                                                                                                                                  | 23.5" (60 cm)                                                                                             |
| Depth with Handle                                                                                                                                                                                                      | 25.13" (64 cm)                                                                                            |
| Depth with door at 90°                                                                                                                                                                                                 | 46.13" (117 cm)                                                                                           |
| Capacity                                                                                                                                                                                                               | 3.5 cu.ft. (99 L)                                                                                         |
| Defrost Type                                                                                                                                                                                                           | Manual                                                                                                    |
| Door                                                                                                                                                                                                                   | White                                                                                                     |
| Cabinet                                                                                                                                                                                                                | White                                                                                                     |
| US Electrical Safety                                                                                                                                                                                                   | UL                                                                                                        |
| Canadian Electrical<br>Safety                                                                                                                                                                                          | ULC                                                                                                       |
| Amps                                                                                                                                                                                                                   | 1.3                                                                                                       |
| Weight                                                                                                                                                                                                                 | 105.0 lbs. (48 kg)                                                                                        |
| Shipping Weight                                                                                                                                                                                                        | 110.0 lbs. (50 kg)                                                                                        |
| Estimated Time to Ship                                                                                                                                                                                                 | 2 to 4 days                                                                                               |
| Parts & Labor Warranty                                                                                                                                                                                                 | 1 Year                                                                                                    |
| Compressor Warranty                                                                                                                                                                                                    | 5 Years                                                                                                   |
| Freezer                                                                                                                                                                                                                |                                                                                                           |
| Door Swing                                                                                                                                                                                                             | RHD                                                                                                       |
|                                                                                                                                                                                                                        |                                                                                                           |
| Reversible                                                                                                                                                                                                             | Yes                                                                                                       |
| Reversible Height Adjustable                                                                                                                                                                                           | Yes<br>1                                                                                                  |
|                                                                                                                                                                                                                        |                                                                                                           |
| Height Adjustable                                                                                                                                                                                                      | 1                                                                                                         |
| Height Adjustable Interior Height                                                                                                                                                                                      | 1<br>24.25" (62 cm)                                                                                       |
| Height Adjustable Interior Height Interior Width                                                                                                                                                                       | 1<br>24.25" (62 cm)<br>17.75" (45 cm)                                                                     |
| Height Adjustable Interior Height Interior Width Interior Depth                                                                                                                                                        | 1 24.25" (62 cm) 17.75" (45 cm) 16.5" (42 cm)                                                             |
| Height Adjustable Interior Height Interior Width Interior Depth Thermostat Type                                                                                                                                        | 1 24.25" (62 cm) 17.75" (45 cm) 16.5" (42 cm) Dial                                                        |
| Height Adjustable Interior Height Interior Width Interior Depth Thermostat Type Fan Type                                                                                                                               | 1 24.25" (62 cm) 17.75" (45 cm) 16.5" (42 cm) Dial Exterior                                               |
| Height Adjustable Interior Height Interior Width Interior Depth Thermostat Type Fan Type Refrigerant Type                                                                                                              | 1 24.25" (62 cm) 17.75" (45 cm) 16.5" (42 cm) Dial Exterior R134a                                         |
| Height Adjustable Interior Height Interior Width Interior Depth Thermostat Type Fan Type Refrigerant Type Refrigerant Amount                                                                                           | 1 24.25" (62 cm) 17.75" (45 cm) 16.5" (42 cm) Dial Exterior R134a 2.7 oz.                                 |
| Height Adjustable Interior Height Interior Width Interior Depth Thermostat Type Fan Type Refrigerant Type Refrigerant Amount High Side PSI                                                                             | 1 24.25" (62 cm) 17.75" (45 cm) 16.5" (42 cm) Dial Exterior R134a 2.7 oz. 235.0                           |
| Height Adjustable Interior Height Interior Width Interior Depth Thermostat Type Fan Type Refrigerant Type Refrigerant Amount High Side PSI Low Side PSI                                                                | 1 24.25" (62 cm) 17.75" (45 cm) 16.5" (42 cm) Dial Exterior R134a 2.7 oz. 235.0 70.0                      |
| Height Adjustable Interior Height Interior Width Interior Depth Thermostat Type Fan Type Refrigerant Type Refrigerant Amount High Side PSI Low Side PSI Level Legs                                                     | 1 24.25" (62 cm) 17.75" (45 cm) 16.5" (42 cm) Dial Exterior R134a 2.7 oz. 235.0 70.0                      |
| Height Adjustable Interior Height Interior Width Interior Depth Thermostat Type Fan Type Refrigerant Type Refrigerant Amount High Side PSI Low Side PSI Level Legs Interior Drawers                                    | 1 24.25" (62 cm) 17.75" (45 cm) 16.5" (42 cm) Dial Exterior R134a 2.7 oz. 235.0 70.0 4 Yes                |
| Height Adjustable Interior Height Interior Width Interior Depth Thermostat Type Fan Type Refrigerant Type Refrigerant Amount High Side PSI Low Side PSI Level Legs Interior Drawers Drawers Qty                        | 1 24.25" (62 cm) 17.75" (45 cm) 16.5" (42 cm) Dial Exterior R134a 2.7 oz. 235.0 70.0 4 Yes 3              |
| Height Adjustable Interior Height Interior Width Interior Depth Thermostat Type Fan Type Refrigerant Type Refrigerant Amount High Side PSI Low Side PSI Level Legs Interior Drawers Drawers Qty Compressor Step Height | 1 24.25" (62 cm) 17.75" (45 cm) 16.5" (42 cm) Dial Exterior R134a 2.7 oz. 235.0 70.0 4 Yes 3 6.0" (15 cm) |