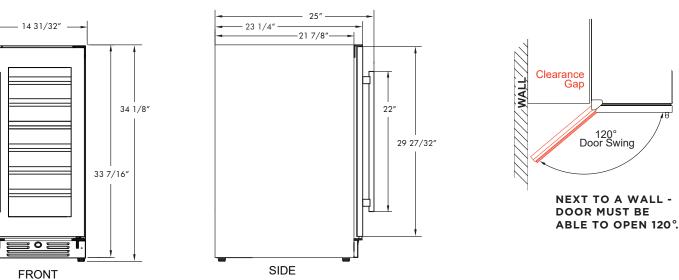

### SPECIFICATIONS

| Size              | 15"                                           |
|-------------------|-----------------------------------------------|
| Dimensions        | 14 31/32"W x 34 1/8"H x 23 1/4"D              |
| Installation Type | Built-in / Freestanding                       |
| Refrigerant Type  | R600a                                         |
| Electrical        | 115V 60Hz 1.5A<br>USE DEDICATED 15A CIRCUIT   |
| Temperature Range | 41° - 64° F<br>HOLDS UP TO (34) 750ml BOTTLES |
| INCLUDES BOTH     |                                               |