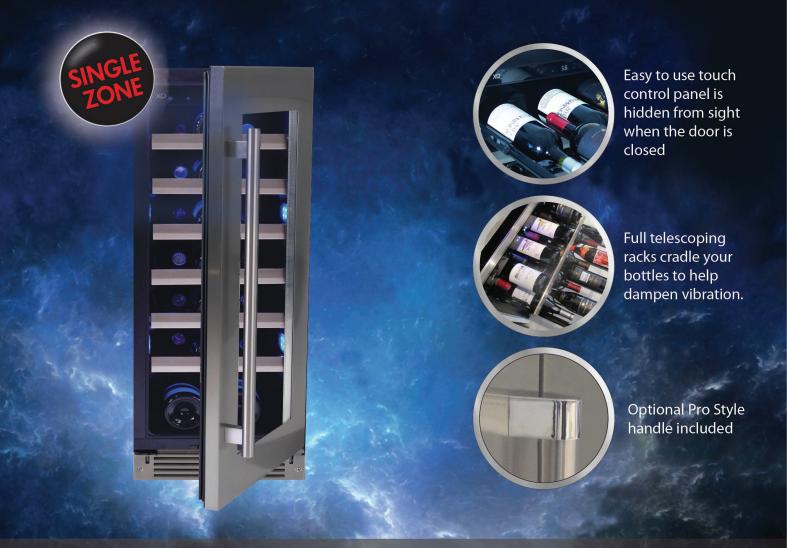

### READY WHEN YOU ARE

STORE UP TO 34 BOTTLES AT JUST THE RIGHT TEMPERATURE READY TO SERVE. IT IS EASY WITH THE TOUCH CONTROL DIGITAL PANEL THAT HIDES WHEN THE DOOR IS CLOSED.

## SHHH... YOUR WINE IS SLEEPING

VIBRATION, NOISE AND LIGHT ARE SOME OF WINE'S ENEMIES. UV BLOCKING LOW-E GLASS AND VIBRATION DAMPENING PROTECT YOUR FAVORITE VINTAGES.

### YOUR FAVORITE BAR

YOUR XO WINE COOLER COMES WITH BOTH THE STAINLESS STEEL DESIGNER HANDLE AND PRO STYLE HANDLE -YOU CHOOSE.