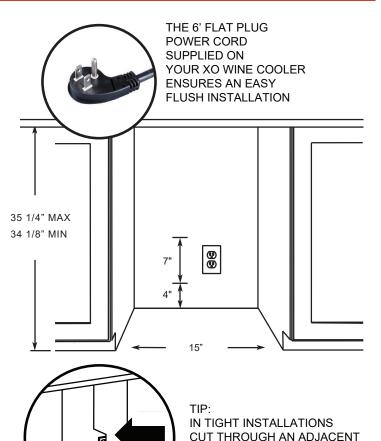

### **ROUGH-IN**

CABINET WALL TO REACH AN OUTLET INSTALLED THERE

Not responsible for typographical

XOU15WGS\_SPECrevA

errors or misprints

9/2019