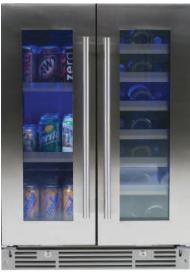

## 24" UNDERCOUNTER COMBO UNIT

THE UITIMATE IN CONVENIENT ENTERTAINING -YOUR FAVORITE VINTAGES. AND ICY COLD BEVERAGES READY TO SERVE, JUST WHERE YOU WANT THEM

Your XO French Door Combo Unit has the ability to store both wine at 41° to 64° F ready to serve and icy cold beverages from 34° to 50°F in the same compact system. Designed to fit under a counter and where ever your life takes you.

#### **FEATURES**

Shelves and racks extend halfway and hold: (60) 12oz cans at  $34^{\circ}$  to  $50^{\circ}$ F (21) 750ml bottles at  $41^{\circ}$  to  $64^{\circ}$  F

Zero clearance hinges for flush integration\* Secure door lock