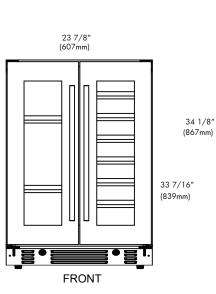

### SPECIFICATIONS

ELECTRICAL 120V 60HZ 4.35 AMP\*

34 1/8" **DIMENSIONS** Н

W 23 7/8"

23 1/4" D

**ROUGH IN** Н 34 1/4" min

> W 24"

D 24"