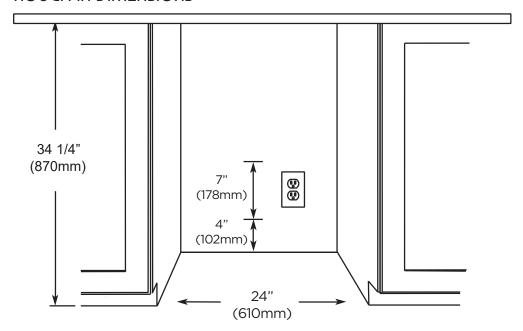

#### ROUGH IN DIMENSIONS

ALL XO UNDERCOUNTER UNITS ARRIVE PRE-WIRED WITH LOW PROFILE PLUGS FOR EASY INSTALLATION

NEED MORE SPACE -CUT INTO AN ADJOINING CABINET TO REACH AN OUTLET THERE

WHEN INSTALLING WITH THE HINGE SIDE NEXT TO A WALL -LEAVE 1-3/4" CLEARANCE GAP FOR CABINET HANDLES

DOOR MUST BE ABLE TO OPEN A MINIMUM OF 90°.

THE DOOR STOP IS SET AT 110° BUT CAN BE RESET TO 90° OR 140°.

IF THE DOOR CANNOT OPEN FULLY YOU CANNOT EXTEND THE SHELVES.

CONSULT THE MANUAL FOR INSTRUCTIONS ON CHANGING THE DOOR STOP SETTING.