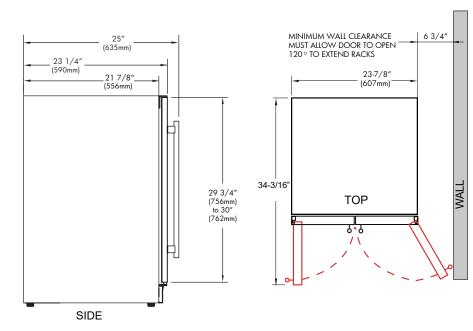

#### ROUGH IN DIMENSIONS

ALL XO UNDERCOUNTER UNITS ARRIVE PRE-WIRED WITH LOW PROFILE PLUGS FOR EASY INSTALLATION

NEED MORE SPACE -CUT INTO AN ADJOINING CABINET TO REACH AN OUTLET THERE

WHEN INSTALLING WITH THE HINGE SIDE NEXT TO A WALL -LEAVE 1-3/4" CLEARANCE GAP FOR CABINET HANDLES

DOOR MUST BE ABLE TO OPEN A MINIMUM OF 90°.

THE DOOR STOP IS SET AT 110° BUT CAN BE RESET TO 90° OR 140°.

IF THE DOOR CANNOT OPEN FULLY YOU CANNOT EXTEND THE SHELVES.

CONSULT THE MANUAL FOR INSTRUCTIONS ON CHANGING THE DOOR STOP SETTING.