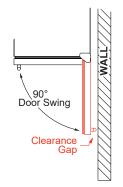

#### ROUGH IN DIMENSIONS

ALL XO UNDERCOUNTER UNITS ARRIVE PRE-WIRED WITH LOW PROFILE PLUGS FOR EASY INSTALLATION

NEED MORE SPACE -CUT INTO AN ADJOINING CABINET TO REACH AN OUTLET THERE

WHEN INSTALLING WITH THE HINGE SIDE NEXT TO A WALL -LEAVE 1-3/4" CLEARANCE GAP FOR CABINET HANDLES

DOOR MUST BE ABLE TO OPEN A MINIMUM OF 90°.

THE DOOR STOP IS SET AT 110° BUT CAN BE RESET TO 90° OR 140°.

IF THE DOOR CANNOT OPEN FULLY YOU CANNOT EXTEND THE SHELVES.

CONSULT THE MANUAL FOR INSTRUCTIONS ON CHANGING THE DOOR STOP SETTING.