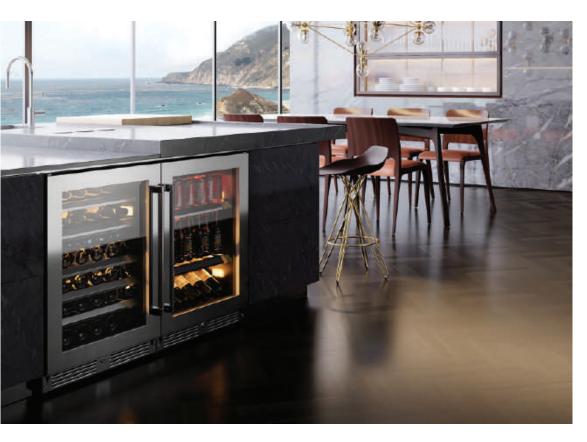

## 24" UNDERCOUNTER COMBO UNIT

THE UITIMATE IN CONVENIENT ENTERTAINING -YOUR FAVORITE VINTAGES. AND ICY COLD BEVERAGES READY TO SERVE, JUST WHERE YOU WANT THEM

Your XO French Door Combo Unit has the ability to store both wine at 41° to 64° F ready to serve and icy cold beverages from 34° to 50°F in the same compact system. Designed to fit under a counter and where ever your life takes you.

# UNDERCOUNTER COMBO BEVERAGE CENTER & WINE COOLER

Zero clearance hinges for a flush installation

Slide out racks and shelves

Intuitive digital touch contols for two temperature zones

Secure door locks