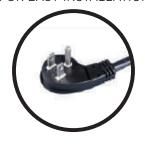

Non-reversible door - specify right or left hinge

Library quiet 39 dBA operation

Elegant tri-color interior illumination

Intuitive digital touch controls

6-1/2' Power Cord with low profile 90° flat plug

Low E Glass blocks harmful UV light

#### ROUGH IN DIMENSIONS

ALL XO UNDERCOUNTER UNITS ARRIVE PRE-WIRED WITH LOW PROFILE PLUGS FOR EASY INSTALLATION

NEED MORE SPACE -CUT INTO AN ADJOINING CABINET TO REACH AN OUTLET THERE

WHEN INSTALLING WITH THE HINGE SIDE NEXT TO A WALL -LEAVE 1-3/4" CLEARANCE GAP FOR CABINET HANDLES