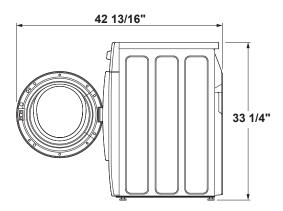

#### **Unit Specifications**

Width 23-7/16" Depth 25-1/4" Height 33-1/4" Weight 103 lbs

## **Product Technical Illustration**