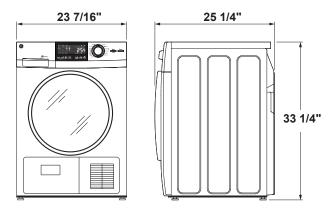

#### **Unit Specifications**

Width 23-7/16" Depth 25-1/4" Height 33-1/4" Weight 103 lbs

## **Product Technical Illustration**