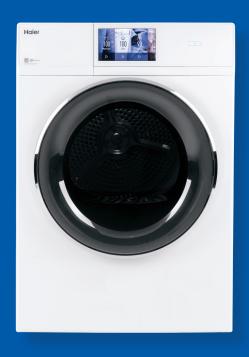

# 4.3 cu. ft. Capacity 24" Frontload Electric Dryer with Stainless Steel Basket QFD15ESSNWW

#### **Touch-sensitive controls**

Simple, intuitive, LCD display with touchscreen technology makes operating this dryer a breeze.

#### **Available Finishes**

White QFD15ESSNWW