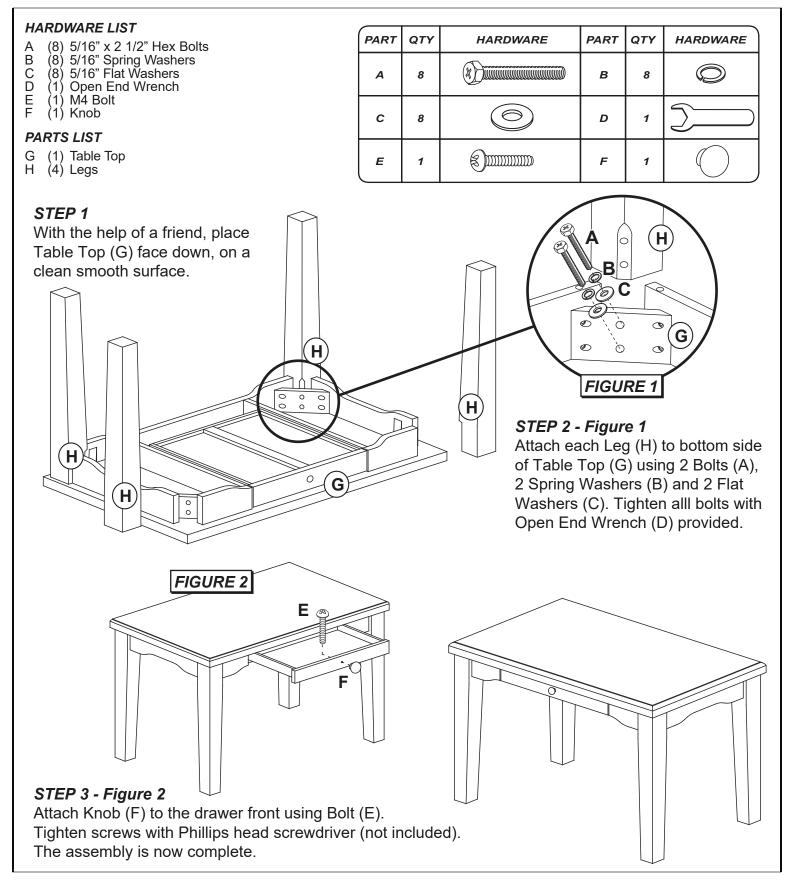

## CLARION DESK

Model # 103688-110808 (4542-890) Study Desk

Examine all packaging material for small parts that may have come loose during shipment. Periodic checks are recommended to insure that all components are in proper position, tight and free from damage. Keep this assembly instruction for future reference. Adult assembly is required. The product of Hillsdale Furniture, LLC is designed for residential use only. Customer Service Phone Number: 502-562-0000



CARE & MAINTENANCE: The touch of a soft cloth is all the maintenance the finish will ever need. Please do not use harsh or abrasive cleaners for polishing, as they may cause damage to the finish. Periodic checks are recommended to make sure that all hardware is securely tightened.