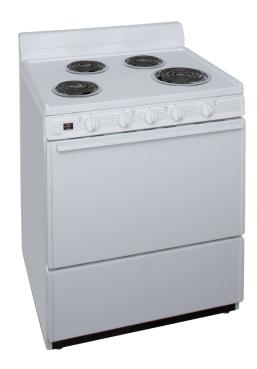

30 Inch Electric Range

Model: EFK102OP

- One 8 Inch Element (2100w)
  Three 6 Inch Elements (1250w)
- Lifetime Warranty On Top Burner Elements
- 4 Inch Porcelain Backguard
- ADA Compliant
- Oven Signal Light
- Lift Up Top With Support Rod
- Low 150 Degree Thermostat Setting
- One Heavy-Duty Oven Rack With Four Adjustable Positions
- Closed Door Broiling
- Waste High Variable Broiler Equipped with Smokeless, Porcelain Two Piece Pan And Tray
- 24" W, 40" H, 27.5" D (including handle)
- Shipping Weight 165 Pounds
- Amps: 36.67
- Leg Levelers
- Anti-Tip Bracket
- Crafted With Pride and MADE IN AMERICA