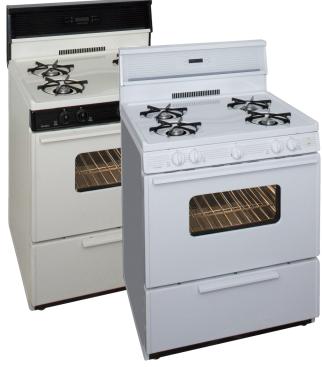

## 30 Inch Electronic Spark Gas Range

**Models:** 

SFK240OP - White

SFK240TP - Biscuit

## Benefits & Features

- Electronic Ignition Range with Hot-Surface Oven Ignition
- Four Cooktop Burners (9,100 BTU High Efficiency)
- Lifetime Warranty On Top Burners
- 10 Inch Tempered Glass Backguard with Electronic Clock/ Timer
- Windowed Oven Door with Interior Oven Light
- Lift Up Top
- 17,000 BTU Oven Burner For Natural or L.P. Gas
- Easy Access, Roll Out Drop Door Broiler With Smokeless (Porcelain) Two Piece Pan and Tray
- Two Heavy-Duty Oven Racks With Four Adjustable Positions
- Fully Insulated Oven
- CSA Design Certified
- 30" W, 46" H, 27.5" D (including handle)
- Shipping Weight 175 Pounds
- Leg Levelers
- Anti-Tip Bracket
- Crafted With Pride and MADE IN AMERICA