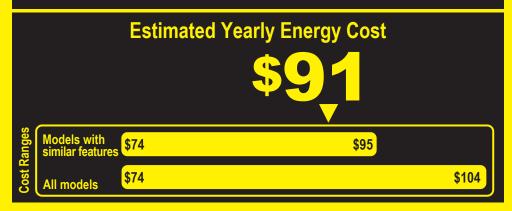

Compare ONLY to other labels with yellow numbers. Labels with yellow numbers are based on the same test procedures.

- · Your cost will depend on your utility rates and use.
- Both cost ranges based on models of similar size capacity.
- Models with similar features have automatic defrost, bottom-mounted freezer, and through-the-door ice.
- Estimated energy cost based on a national average electricity cost of 12 cents per kWh.