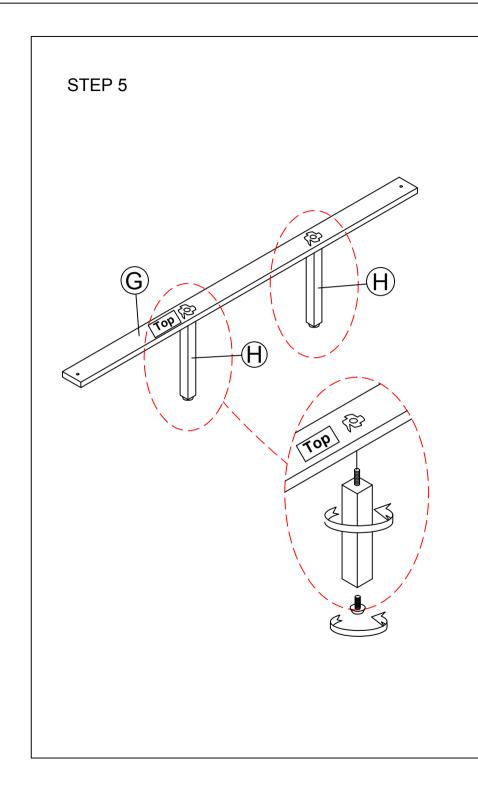

| NO | ITEM                    | QTY   |
|----|-------------------------|-------|
| D  | Headboard KD Leg ( L/R) | 2 PCS |
| E  | Bun foot                | 2 PCS |

(BOX 2) BOX OF FOOTBOARD

| NO | ITEM        | QTY   |
|----|-------------|-------|
| F  | Footboard   | 1 PC  |
| G  | bed slat    | 4 PCS |
| Н  | Support leg | 8 PCS |
| I  | Bun foot    | 2 PCS |