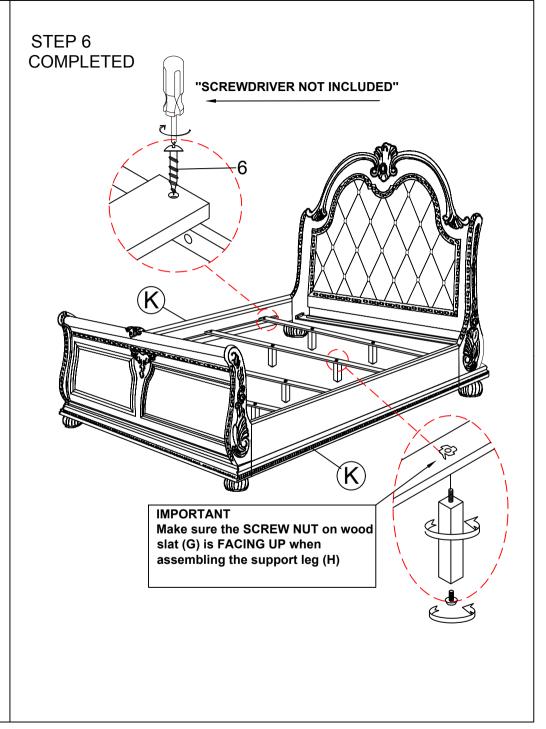

(BOX 3) BOX OF SIDE RAIL

| NO | ITEM            | QTY   |
|----|-----------------|-------|
|    | Side Rail (L/R) |       |
| К  | 8               | 2 PCS |

NOTE: DURING ASSEMBLY, DO NOT FULLY TIGHTEN ANY HARDWARE UNTIL THE COMPLETE UNIT HAS BEEN ASSEMBLED.

"THE HARDWARE IS LOCATED IN THE PACKING ITEMS"