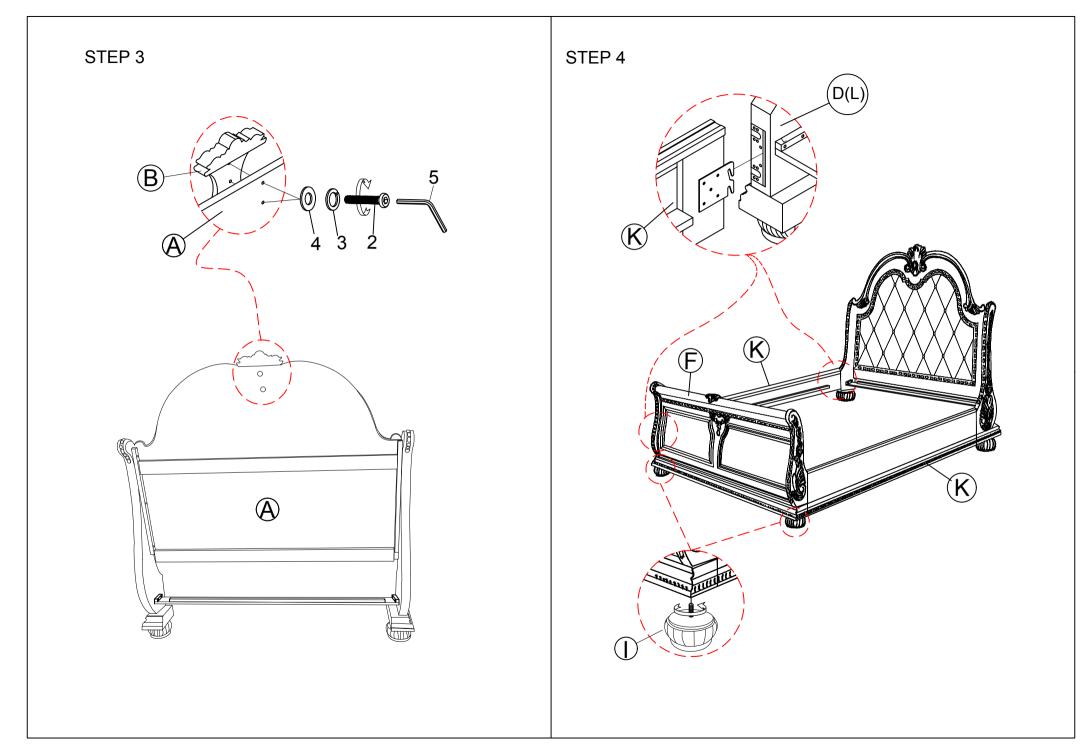

## **CROWNMARK**

MODEL: B1600 KING BED

(BOX 1) BOX OF HEADBOARD

| NO | ITEM      | QTY  |
|----|-----------|------|
| A  | Headboard | 1 PC |
| В  | Finial    | 1 PC |
| С  | Stretcher | 1 PC |

(BOX 4) BOX OF HEADBOARD LEG

| NO | ITEM                    | QTY   |
|----|-------------------------|-------|
| D  | Headboard KD Leg ( L/R) | 2 PCS |
| E  | Bun foot                | 2 PCS |

(BOX 2) BOX OF FOOTBOARD

| NO | ITEM        | QTY   |
|----|-------------|-------|
| F  | Footboard   | 1 PC  |
| G  | bed slat    | 4 PCS |
| Н  | Support leg | 8 PCS |
| I  | Bun foot    | 2 PCS |

(BOX 1) HARDWARE LIST

| NO | ITEM                   | QTY    |
|----|------------------------|--------|
| 1  | Ø5/16" x 18 x 1-3/4" L | 10 PCS |
| 2  | Ø5/16" x 18 x 1-1/2" L | 2 PCS  |
| 3  | Ø5/16"                 | 12 PCS |
| 4  | Ø5/16"                 | 12 PCS |
| 5  | Ø5/16"                 | 1 PC   |
| 6  | 1-3/16"                | 8 PCS  |

(BOX 3) BOX OF SIDE RAIL

| NO | ITEM            | QTY   |
|----|-----------------|-------|
|    | Side Rail (L/R) |       |
| К  | 8               | 2 PCS |

NOTE: DURING ASSEMBLY, DO NOT FULLY TIGHTEN ANY HARDWARE UNTIL THE COMPLETE UNIT HAS BEEN ASSEMBLED.