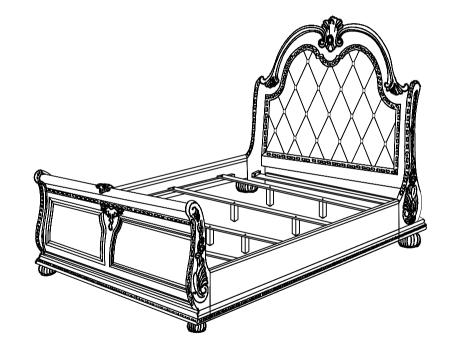

## **CROWNMARK**

MODEL: B1600 KING BED

(BOX 1) BOX OF HEADBOARD

| NO | ITEM      | QTY  |
|----|-----------|------|
| A  | Headboard | 1 PC |
| В  | Finial    | 1 PC |
| С  | Stretcher | 1 PC |

(BOX 4) BOX OF HEADBOARD LEG

| NO | ITEM                    | QTY   |
|----|-------------------------|-------|
| D  | Headboard KD Leg ( L/R) | 2 PCS |
| E  | Bun foot                | 2 PCS |

(BOX 2) BOX OF FOOTBOARD

| NO | ITEM        | QTY   |
|----|-------------|-------|
| F  | Footboard   | 1 PC  |
| G  | bed slat    | 4 PCS |
| Н  | Support leg | 8 PCS |
| I  | Bun foot    | 2 PCS |

(BOX 3) BOX OF SIDE RAIL

| NO | ITEM            | QTY   |
|----|-----------------|-------|
|    | Side Rail (L/R) |       |
| К  | 8               | 2 PCS |

NOTE: DURING ASSEMBLY, DO NOT FULLY TIGHTEN ANY HARDWARE UNTIL THE COMPLETE UNIT HAS BEEN ASSEMBLED.