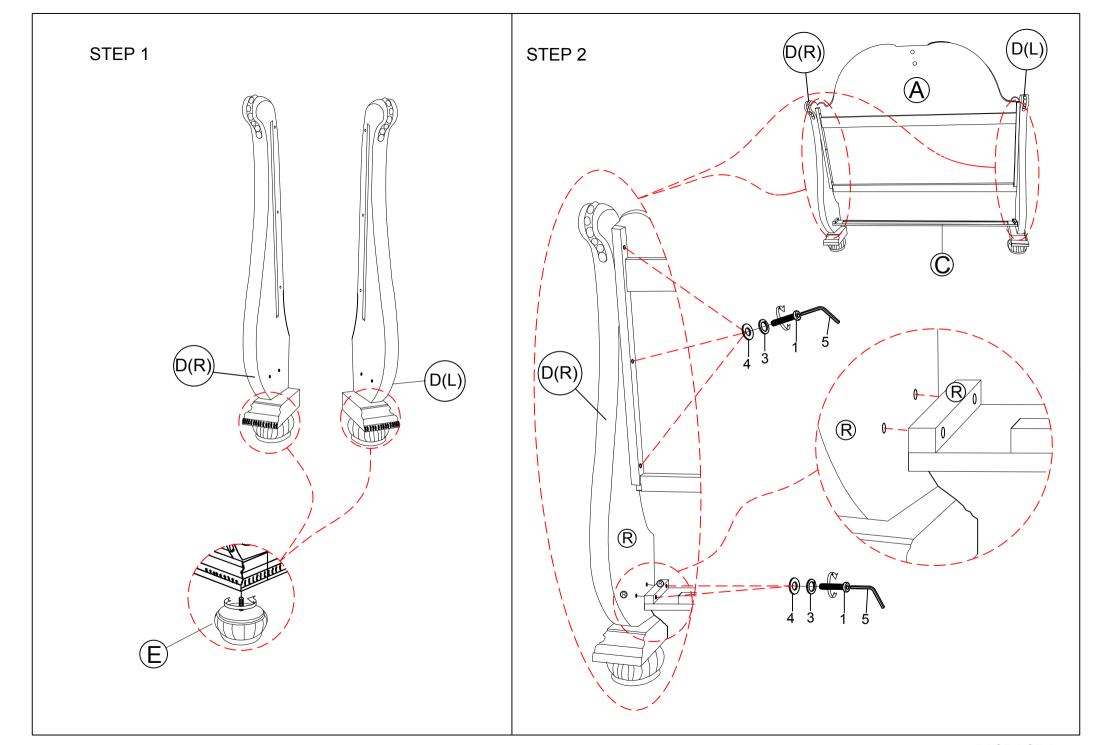

| NO | ITEM                    | QTY   |
|----|-------------------------|-------|
| D  | Headboard KD Leg ( L/R) | 2 PCS |
| E  | Bun foot                | 2 PCS |

(BOX 2) BOX OF FOOTBOARD

| NO | ITEM        | QTY   |
|----|-------------|-------|
| F  | Footboard   | 1 PC  |
| G  | bed slat    | 4 PCS |
| Н  | Support leg | 8 PCS |
| I  | Bun foot    | 2 PCS |

(BOX 1) HARDWARE LIST

| NO | ITEM                   | QTY    |
|----|------------------------|--------|
| 1  | Ø5/16" x 18 x 1-3/4" L | 10 PCS |
| 2  | Ø5/16" x 18 x 1-1/2" L | 2 PCS  |
| 3  | Ø5/16"                 | 12 PCS |
| 4  | Ø5/16"                 | 12 PCS |
| 5  | Ø5/16"                 | 1 PC   |
| 6  | 1-3/16"                | 8 PCS  |