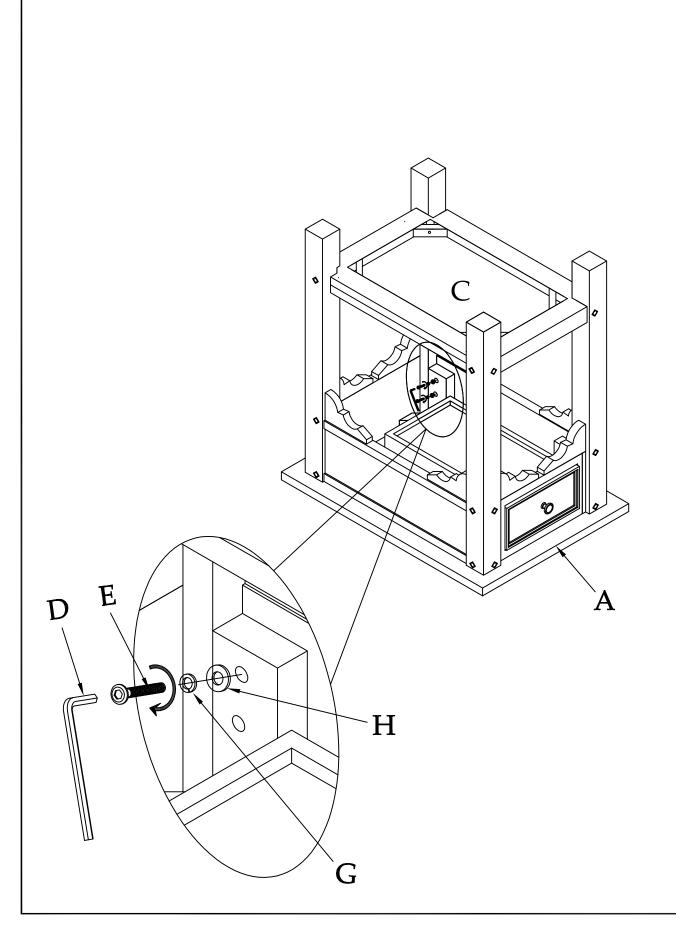

Note: All bolts should be left loose until the table is completely assembled, then tighten all bolts with the allen wrench provided.

email: info@riverside-furniture.com

Grand Haven Occasional Tables Assembly Instructions Page 2 of 2