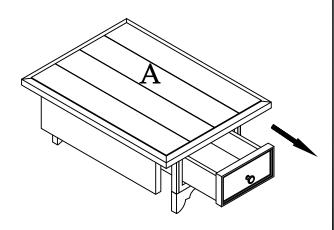

Note: All bolts should be left loose until the table is completely assembled, then tighten all bolts with the allen wrench provided.

email: info@riverside-furniture.com

Grand Haven Occasional Tables Assembly Instructions Page 2 of 2