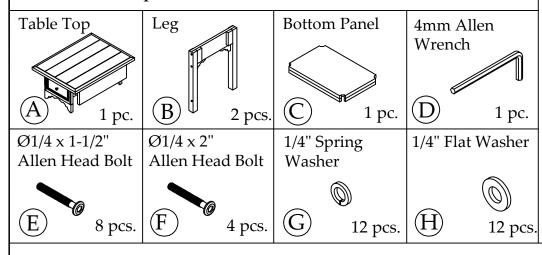

## Components and Hardware List

#17212 Chairside Table

Be sure to check all packing material carefully for small parts, which may have come loose inside the carton during shipment.

To prevent possible scratches and damage, this furniture should be assembled on a soft surface such as a blanket or carpet.