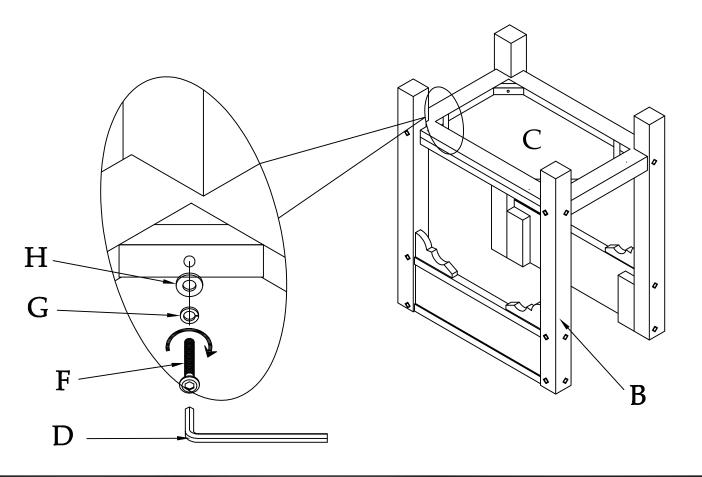

Note: All bolts should be left loose until the table is completely assembled, then tighten all bolts with the allen wrench provided.

email: info@riverside-furniture.com

Grand Haven Occasional Tables Assembly Instructions Page 2 of 2