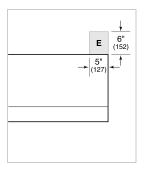

## **ELECTRICAL**

**NOTE:** Dimensions in parenthesis are in millimeters unless otherwise specified