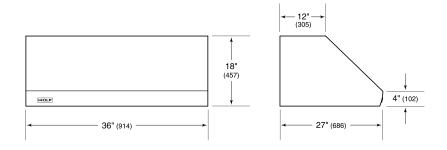

## **PRODUCT SPECIFICATIONS**

| Model                           | PW362718                 |
|---------------------------------|--------------------------|
| Dimensions                      | 36"W x 18"H x 27"D       |
| Weight                          | 80 lbs                   |
| Electrical Supply               | 110/120 VAC, 60 Hz       |
| Electrical Service              | 15 amp dedicated circuit |
| Discharge Location              | Vertical or Horizontal   |
| Discharge Dimensions            | 10" Round                |
| Bottom of Hood to<br>Countertop | 30" to 36"               |

## **DIMENSIONS**