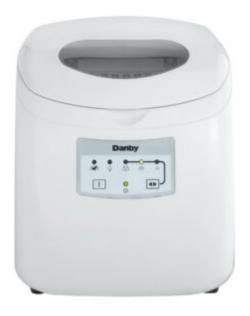

# **Danby 2 lb Ice Maker**

#### **FEATURES**

- Can produce up to 25 lbs (12 kg) of ice a day and can store up to 2 lbs (1 kg) of ice
- It makes 3 ice cube sizes
- Ice Shape: Pebble Ice
- White exterior and lid with see-through window
- Features a white ice scoop

- Simple electronic controls with LED display
- The alarm will sound when the ice bucket is full
- Self-clean function
- Environmentally friendly R134A refrigerant
- 12-month warranty on parts and labor with carry-in service