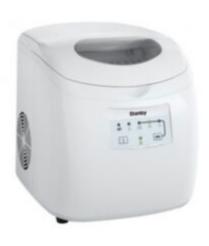

# **Danby 2 lb Ice Maker**

#### **FEATURES**

- Can produce up to 25 lbs (12 kg) of ice a day and can store up to 2 lbs (1 kg) of ice
- It makes 3 ice cube sizes
- Ice Shape: Pebble Ice
- White exterior and lid with see-through window
- Features a white ice scoop

- Simple electronic controls with LED display
- The alarm will sound when the ice bucket is full
- Self-clean function
- Environmentally friendly R134A refrigerant
- 12-month warranty on parts and labor with carry-in service