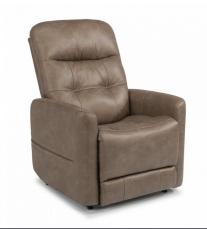

## Kenner

FABRIC POWER LIFT RECLINER WITH POWER

41"W x 31"D x 42"H 19"SH x 21"SW x 19"SD x 25"AH Open Depth: 72"

## Clean lines with inviting comfort.

Kenner features a lift reclining system that allows people to recline or lifts them out of the seat. The divided back cushion features deep button tufting on the bottom to add depth to the style and to provide extra pockets of comfort for sink-in reclining. Kenner's easy-to-use hand control makes it an ideal piece for your home.