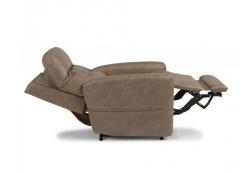

## **Product Details**

- Blue Steel Spring unit
- Attached back cushion
- Attached high-density seat cushion
- 12 in. wall clearance
- Ten-button wired power hand control on the right-hand side of the recliner that allows you to control the lift, reclining, headrest, and lumbar mechanisms independently
- A single USB port is included on the top of the hand control
- Pocket on the right-hand side provides storage for the hand control and other belongings
- Removable back allows for easy lifting and maneuvering through doorways.

## Clean lines with inviting comfort.

Kenner features a lift reclining system that allows people to recline or lifts them out of the seat. The divided back cushion features deep button tufting on the bottom to add depth to the style and to provide extra pockets of comfort for sink-in reclining. Kenner's easy-to-use hand control makes it an ideal piece for your home.