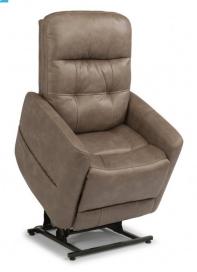

## Kenner

FABRIC POWER LIFT RECLINER WITH POWER

41"W x 31"D x 42"H 19"SH x 21"SW x 19"SD x 25"AH Open Depth: 72"

## Clean lines with inviting comfort.

Kenner features a lift reclining system that allows people to recline or lifts them out of the seat. The divided back cushion features deep button tufting on the bottom to add depth to the style and to provide extra pockets of comfort for sink-in reclining. Kenner's easy-to-use hand control makes it an ideal piece for your home.