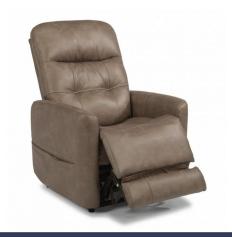

## **Product Details**

- Blue Steel Spring unit
- Attached back cushion
- Attached high-density seat cushion
- 12 in. wall clearance
- Ten-button wired power hand control on the right-hand side of the recliner that allows you to control the lift, reclining, headrest, and lumbar mechanisms independently
- A single USB port is included on the top of the hand control
- Pocket on the right-hand side provides storage for the hand control and other belongings
- Removable back allows for easy lifting and maneuvering through doorways.

## Clean lines with inviting comfort.

Kenner features a lift reclining system that allows people to recline or lifts them out of the seat. The divided back cushion features deep button tufting on the bottom to add depth to the style and to provide extra pockets of comfort for sink-in reclining. Kenner's easy-to-use hand control makes it an ideal piece for your home.