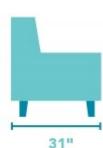

## Kenner

FABRIC POWER LIFT RECLINER WITH POWER

41"W x 31"D x 42"H 19"SH x 21"SW x 19"SD x 25"AH Open Depth: 72"