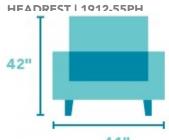

## Kenner

FABRIC POWER LIFT RECLINER WITH POWER

41"W x 31"D x 42"H 19"SH x 21"SW x 19"SD x 25"AH Open Depth: 72"