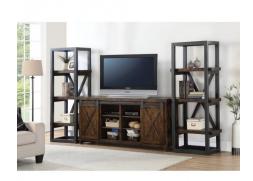

## Carpenter SIDE PIER | 6722-069

28"W x 18"D x 68"H Industrial construction inspired by vintage workbench design.

Drawing inspiration from vintage workbenches, the Carpenter side pier is constructed of reclaimed wood planks and hand-worked metal frames. Exposed bolt heads underscore the aged, oiled finish that resembles an industrial steel framework. Whether on its own or used to add additional storage to coordinating pieces, this side pier adds character and personality to any room.