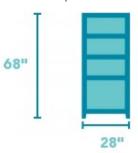

## Carpenter SIDE PIER | 6722-069

28"W x 18"D x 68"H Industrial construction inspired by vintage workbench design.

Drawing inspiration from vintage workbenches, the Carpenter side pier is constructed of reclaimed wood planks and hand-worked metal frames. Exposed bolt heads underscore the aged, oiled finish that resembles an industrial steel framework. Whether on its own or used to add additional storage to coordinating pieces, this side pier adds character and personality to any room.