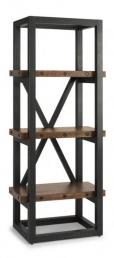

## **Product Details**

- Constructed from reclaimed wood planks and hand-worked metal
- Exposed bolt heads and metal bases are finished to resemble aged, oiled, industrial steel
- Rustic brown finish
- Three shelves
- Matching dining group is available.

## Carpenter SIDE PIER | 6722-069

28"W x 18"D x 68"H Industrial construction inspired by vintage workbench design.

Drawing inspiration from vintage workbenches, the Carpenter side pier is constructed of reclaimed wood planks and hand-worked metal frames. Exposed bolt heads underscore the aged, oiled finish that resembles an industrial steel framework. Whether on its own or used to add additional storage to coordinating pieces, this side pier adds character and personality to any room.