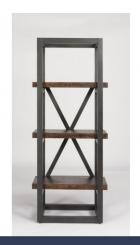

## **Product Details**

- Constructed from reclaimed wood planks and hand-worked metal
- Exposed bolt heads and metal bases are finished to resemble aged, oiled, industrial steel
- Rustic brown finish
- Three shelves
- Matching dining group is available.

## Carpenter SIDE PIER | 6722-069

28"W x 18"D x 68"H Industrial construction inspired by vintage workbench design.

Drawing inspiration from vintage workbenches, the Carpenter side pier is constructed of reclaimed wood planks and hand-worked metal frames. Exposed bolt heads underscore the aged, oiled finish that resembles an industrial steel framework. Whether on its own or used to add additional storage to coordinating pieces, this side pier adds character and personality to any room.