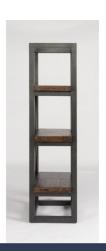

## **Product Details**

- Constructed from reclaimed wood planks and hand-worked metal
- Exposed bolt heads and metal bases are finished to resemble aged, oiled, industrial steel
- Rustic brown finish
- Three shelves
- Matching dining group is available.

## Carpenter SIDE PIER | 6722-069

28"W x 18"D x 68"H Industrial construction inspired by vintage workbench design.

Drawing inspiration from vintage workbenches, the Carpenter side pier is constructed of reclaimed wood planks and hand-worked metal frames. Exposed bolt heads underscore the aged, oiled finish that resembles an industrial steel framework. Whether on its own or used to add additional storage to coordinating pieces, this side pier adds character and personality to any room.