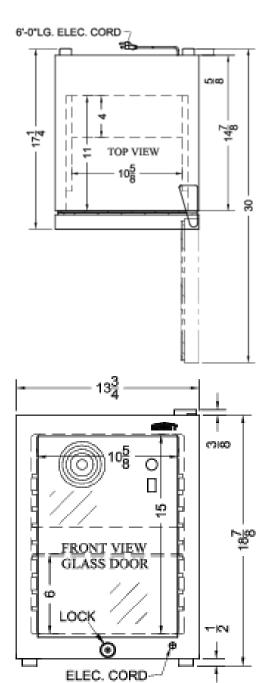

## **SCR114L Specifications:**

| Overview                      |                    |  |  |
|-------------------------------|--------------------|--|--|
| Height of Cabinet             | 18.88" (48 cm)     |  |  |
| Height to Hinge Cap           | 19.25" (49 cm)     |  |  |
| Width                         | 13.75" (35 cm)     |  |  |
| Depth                         | 17.25" (44 cm)     |  |  |
| Depth with door at 90°        | 30.0" (76 cm)      |  |  |
| Capacity                      | 0.85 cu.ft. (24 L) |  |  |
| Defrost Type                  | Automatic          |  |  |
| Door                          | Glass              |  |  |
| Cabinet                       | Black              |  |  |
| US Electrical Safety          | ETL                |  |  |
| Canadian Electrical<br>Safety | ETL-C              |  |  |
| Sanitation                    | ETL-S              |  |  |
| Amps                          | 1.3                |  |  |
| Voltage/Frequency             | 115 V AC/60 Hz     |  |  |
| Weight                        | 47.0 lbs. (21 kg)  |  |  |
| Shipping Weight               | 49.0 lbs. (22 kg)  |  |  |
| Estimated Time to Ship        | Next day shipping  |  |  |
| Parts & Labor Warranty        | 1 Year             |  |  |
| Compressor Warranty           | 5 Years            |  |  |
| Refrigerator Features         |                    |  |  |
| Door Swing                    | RHD                |  |  |
| Reversible                    | Yes                |  |  |
| Shelf Type                    | Wire               |  |  |
| Shelf Qty                     | 1                  |  |  |
| Adjustable Shelves            | Yes                |  |  |
| Thermostat Type               | Dial               |  |  |
| Fan Type                      | Interior           |  |  |
| Refrigerant Type              | R600a              |  |  |
| Refrigerant Amount            | 0.6oz.             |  |  |
| High Side PSI                 | 220.0              |  |  |
| Low Side PSI                  | 43.0               |  |  |
| Level Legs Qty                | 2                  |  |  |
| Interior Light                | Yes                |  |  |
| Temperature Range             | 34°F to 43°F       |  |  |
| Temperature Range             |                    |  |  |
| Dimensions                    |                    |  |  |
|                               | 15.0" (38 cm)      |  |  |

| Interior Depth         | 11.0" (28 cm)  |
|------------------------|----------------|
| Compressor Step Height | 8.0" (20 cm)   |
| Compressor Step Width  | 10.63" (27 cm) |
| Compressor Step Depth  | 4.0" (10 cm)   |