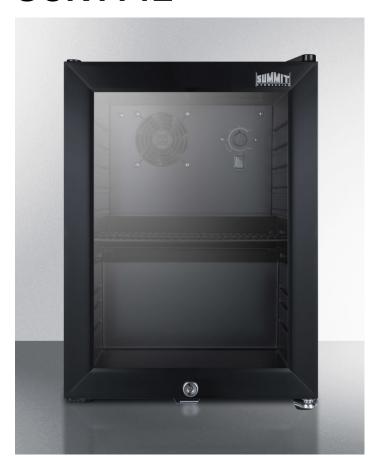

## SCR114L

19.25" x 13.75" x 17.25" (H x W x D)

Compact commercial beverage center with glass door, lock, and black cabinet

## **Product Features:**

| Commercially approved           | ETL-S listed to ANSI-NSF Standard 7 for use in commercial establishments                                                           |  |
|---------------------------------|------------------------------------------------------------------------------------------------------------------------------------|--|
| Compact dimensions              | Less than 14" wide to take up minimum counter space                                                                                |  |
| Double pane tempered glass door | Heat resistant design provides clear view of stored products                                                                       |  |
| Automatic defrost               | No-frost convenience for reduced user maintenance                                                                                  |  |
| Factory installed lock          | Keyed lock for a secure interior, with 2 keys included                                                                             |  |
| Reversible door                 | User-reversible door swing offers more flexibility                                                                                 |  |
| LED lighting                    | Interior LED lighting offers an attractive and energy efficient view                                                               |  |
| Black interior finish           | Modern look that pairs well with LED lighting, ensuring stored items are illuminated in attractive style to maximize impulse sales |  |
| Dial thermostat                 | Adjustable thermostat located inside to prevent unsupervised temperature changes                                                   |  |