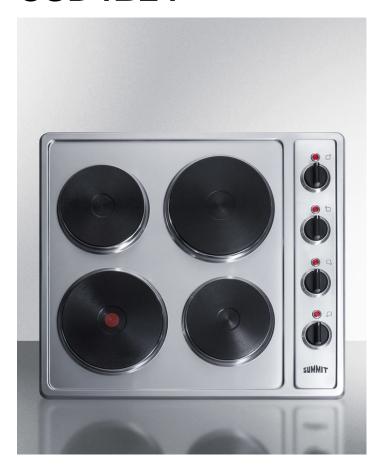

# CSD4B24

4.13" x 22.75" x 20.38" (H x W x D)

230V 4-burner electric cooktop in stainless steel with solid disk cast iron elements, 5500W

#### **Highlights:**

Incredible durability with cast iron elements built to hold up to heavy duty use

Perfectly sized just under 24" wide for an easy fit in smaller kitchens

Easier cleanup with a sealed burner design

#### **Product Features:**

| Solid disk elements                | Popular in Europe, solid disk cooktops offer even heat distribution and longer heat retention for a uniquely efficient cooking experience |
|------------------------------------|-------------------------------------------------------------------------------------------------------------------------------------------|
| Stainless steel finish             | Surface is made from stainless steel for an attractive and easy to clean look                                                             |
| Durable cast iron design           | Solid metal elements hold up to heavy duty use                                                                                            |
| Easier cleanup                     | Fully sealed cast iron elements offer easier cleanup than traditional coil elements                                                       |
| Two 6" elements                    | 1000W elements accommodate most lighter cooking needs                                                                                     |
| Two 8" elements                    | Front left 2000W element and rear right 1500W element offer a wide diameter and higher cooking power for large pots and pans              |
| Push-to-turn controls              | Knobs require a small amount of force to help prevent accidents                                                                           |
| Indicator lights                   | Operating indicators light up to show which burner is in use                                                                              |
| Designed for built-in installation | Fits counter cutout sizes that are 22" W x 19 3/4" D                                                                                      |