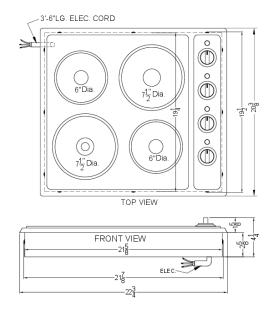

# CSD4B24

4.13" x 22.75" x 20.38" (H x W x D)

230V 4-burner electric cooktop in stainless steel with solid disk cast iron elements, 5500W

#### **Product Features:**

| Solid disk elements                | Popular in Europe, solid disk cooktops offer even heat distribution and longer heat retention for a uniquely efficient cooking experience |
|------------------------------------|-------------------------------------------------------------------------------------------------------------------------------------------|
| Stainless steel finish             | Surface is made from stainless steel for an attractive and easy to clean look                                                             |
| Durable cast iron design           | Solid metal elements hold up to heavy duty use                                                                                            |
| Easier cleanup                     | Fully sealed cast iron elements offer easier cleanup than traditional coil elements                                                       |
| Two 6" elements                    | 1000W elements accommodate most lighter cooking needs                                                                                     |
| Two 8" elements                    | Front left 2000W element and rear right 1500W element offer a wide diameter and higher cooking power for large pots and pans              |
| Push-to-turn controls              | Knobs require a small amount of force to help prevent accidents                                                                           |
| Indicator lights                   | Operating indicators light up to show which burner is in use                                                                              |
| Designed for built-in installation | Fits counter cutout sizes that are 22" W x 19 3/4" D                                                                                      |

### **CSD4B24 Specifications:**

| Width         22.3           Depth         20.3                              | 13" (10 cm)<br>75" (58 cm)<br>38" (52 cm)<br>inless Steel<br>ETL<br>ETL-C |
|------------------------------------------------------------------------------|---------------------------------------------------------------------------|
| Depth 20.3  Cabinet Stai  US Electrical Safety  Canadian Electrical          | 38" (52 cm)<br>inless Steel<br>ETL                                        |
| Cabinet Stai  US Electrical Safety  Canadian Electrical                      | nless Steel<br>ETL                                                        |
| US Electrical Safety  Canadian Electrical                                    | ETL                                                                       |
| Canadian Electrical                                                          |                                                                           |
|                                                                              |                                                                           |
|                                                                              | EIL-C                                                                     |
| Amps                                                                         | 23.0                                                                      |
| Voltage/Frequency 230 \                                                      | V AC/60 Hz                                                                |
| Weight 14.0                                                                  | ) lbs. (6 kg)                                                             |
| Shipping Weight 30.0                                                         | lbs. (14 kg)                                                              |
| Estimated Time to Ship Next d                                                | ay shipping                                                               |
| Parts & Labor Warranty                                                       | 1 Year                                                                    |
| Electric Cooktop                                                             |                                                                           |
| Heating Type                                                                 | Radiant                                                                   |
| Surface Stai                                                                 | nless Steel                                                               |
| Element Type                                                                 | Cast Iron                                                                 |
| Number of Elements                                                           | 4                                                                         |
| controls                                                                     | Dial                                                                      |
| Countertop Cutout Height 5                                                   | 5.0" (13 cm)                                                              |
| Countertop Cutout Width 22                                                   | 2.0" (56 cm)                                                              |
| Countertop Cutout Depth 19.7                                                 | 75" (50 cm)                                                               |
| Power Source                                                                 | 230V                                                                      |
| Element #1 Size 8                                                            | 3.0" (20 cm)                                                              |
|                                                                              | 0000 0                                                                    |
| Element #1 Wattage                                                           | 2000.0                                                                    |
|                                                                              | 2000.0<br>5.0" (15 cm)                                                    |
|                                                                              |                                                                           |
| Element #2 Size 6 Element #2 Wattage                                         | 5.0" (15 cm)                                                              |
| Element #2 Size 6 Element #2 Wattage                                         | 5.0" (15 cm)<br>1000.0                                                    |
| Element #2 Size 6  Element #2 Wattage  Element #3 Size 8  Element #3 Wattage | 0.0" (15 cm)<br>1000.0<br>0.0" (20 cm)                                    |