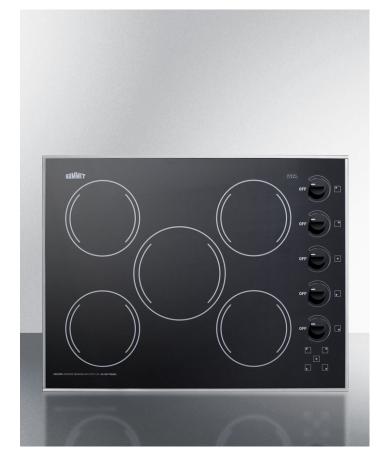

#### 27" width Designed to fit 25.25" W x 18.75" D cutouts Schott Ceran surface Smooth ceramic glass cooking surface in a sleek black finish High output burner Center burner features an 8" diameter for 1800W of cooking power, ideal for larger cooking vessels Standard burners Four 6.5" 1200W burners meet most heating needs E.G.O. burners Considered by many to be the industry's best cooking technology Push-to-turn knobs Controls require a gentle push to help prevent cooking accidents Indicator lights Each burner includes an indicator light to show when the unit is on Stainless steel trim Stainless steel border adds an extra touch of style 230V operation Requires professional hardwired installation to 230V power supply

### 3.13" x 27" x 20.5" (H x W x D)

27" wide 5-burner radiant cooktop made in the USA in smooth black ceramic glass finish

#### Highlights:

Unique 27" width is ideally sized for many hard-to-fill cutouts

Smooth black finish in Schott Ceran glass offers easy cleanup

Includes one large 8" 1800W burner for faster heating