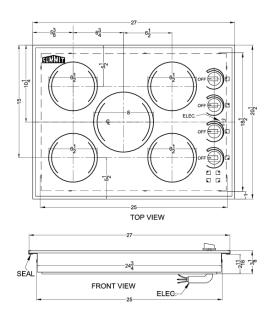

#### 27" width Designed to fit 25.25" W x 18.75" D cutouts Schott Ceran surface Smooth ceramic glass cooking surface in a sleek black finish High output burner Center burner features an 8" diameter for 1800W of cooking power, ideal for larger cooking vessels Standard burners Four 6.5" 1200W burners meet most heating needs E.G.O. burners Considered by many to be the industry's best cooking technology Push-to-turn knobs Controls require a gentle push to help prevent cooking accidents Indicator lights Each burner includes an indicator light to show when the unit is on Stainless steel trim Stainless steel border adds an extra touch of style 230V operation Requires professional hardwired installation to 230V power supply

### 3.13" x 27" x 20.5" (H x W x D)

27" wide 5-burner radiant cooktop made in the USA in smooth black ceramic glass finish

### **CR5B273B Specifications:**

| Overview                      |                   |
|-------------------------------|-------------------|
| Height of Cabinet             | 3.13" (8 cm)      |
| Width                         | 27.0" (69 cm)     |
| Depth                         | 20.5" (52 cm)     |
| Cabinet                       | Black             |
| US Electrical Safety          | ETL               |
| Canadian Electrical<br>Safety | ETL-C             |
| Amps                          | 21.0              |
| Voltage/Frequency             | 230 V AC/60 Hz    |
| Weight                        | 35.0 lbs. (16 kg) |
| Shipping Weight               | 40.0 lbs. (18 kg) |
| Estimated Time to Ship        | Next day shipping |
| Parts & Labor Warranty        | 1 Year            |
| Electric Cooktop              |                   |
| Heating Type                  | Radiant           |
| Surface                       | Glass             |
| Element Type                  | Glasstop          |
| Number of Elements            | 5                 |
| controls                      | Dial              |
| Countertop Cutout Width       | 25.25" (64 cm)    |
| Countertop Cutout Depth       | 18.75" (48 cm)    |
| Element #1 Size               | 8.0" (20 cm)      |
| Element #1 Wattage            | 1800.0            |
| Element #2 Size               | 6.5" (17 cm)      |
| Element #2 Wattage            | 1200.0            |
| Element #3 Size               | 6.5" (17 cm)      |
| Element #3 Wattage            | 1200.0            |
| Element #4 Size               | 6.5" (17 cm)      |
| Element #4 Wattage            | 1200.0            |
| Element #5 Size               | 6.5" (17 cm)      |
| Element #5 Wattage            | 1200.0            |
|                               |                   |