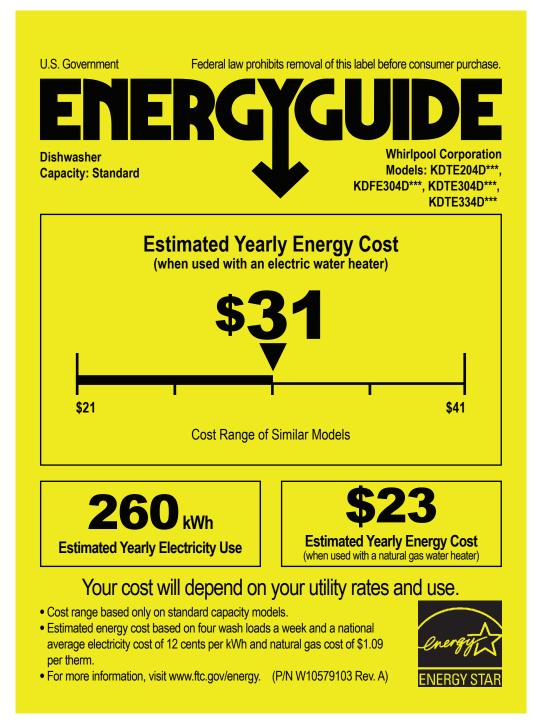

## Energy consumption / Consommation énergétique

171 kWh

Uses least energy / **Consomme le** moins d'énergie

352 kWh

comparés

## Uses most energy / Consomme le plus d'énergie

Similar models compared

Model number

## Built-In/Encastré Modèles similaires Standard/Ordinaire 582-260

Numéro du modèle

Removal of this label before first retail purchase is an offense (S.C. 1992, c.36). Enlever cette étiquette avant le premier achat au détail constitue une violation de la loi (S.C. 1992, c.36). Part No. W10579103 Rev. A