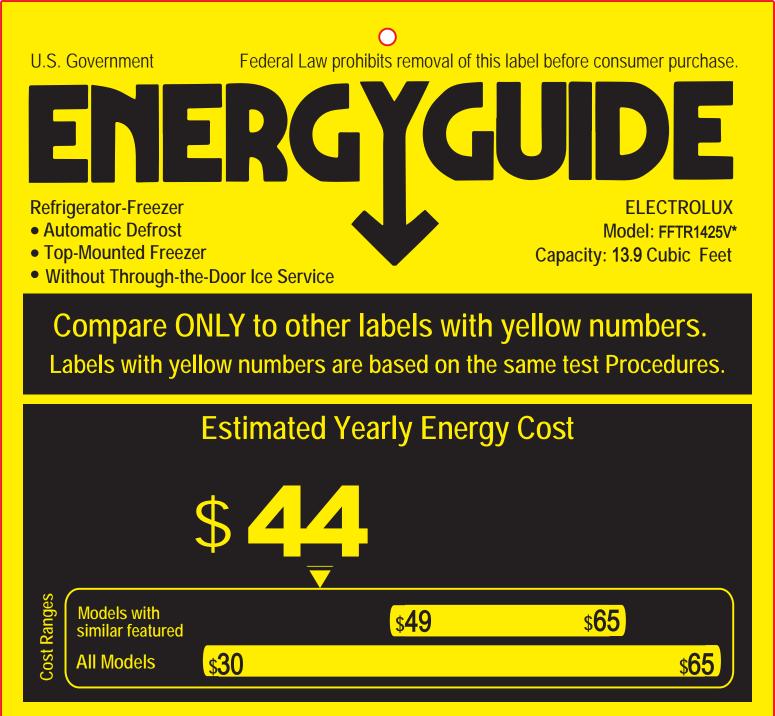

- Your Cost will depend on your utility rates and use.
- Both cost ranges based on models of similar size capacity.
- Models with similar features have automatic defrost, top-mounted freezer, and no through-the-door ice.
- Estimated energy cost is based on a national average electricity cost of 12 cents per KWh.