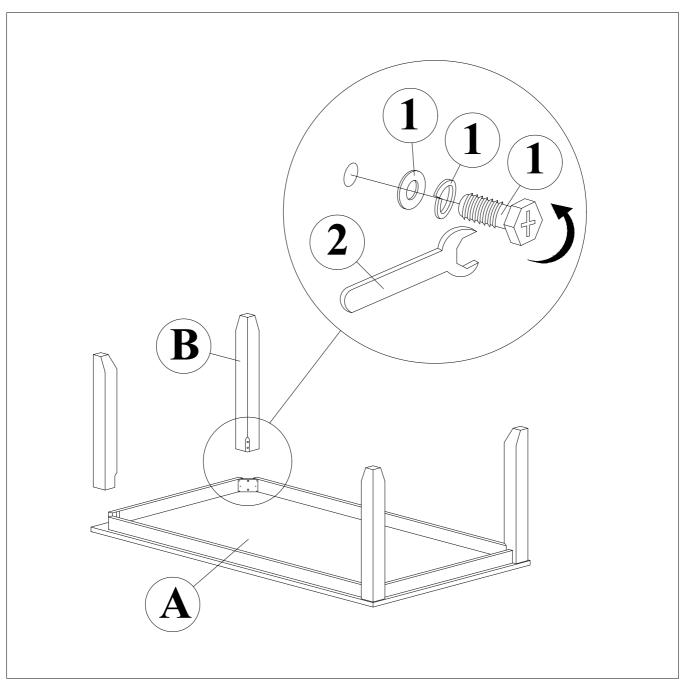

# BOX OF DINING TABLE ITEM DRAWING DESCRIPTION QTY A DINING TOP 1

LEG

4

В

| HARDWARE LIST |         |                                                                      |     |  |  |
|---------------|---------|----------------------------------------------------------------------|-----|--|--|
| ITEM          | DRAWING | DESCRIPTION                                                          | QTY |  |  |
| 1             | Can     | Bolt-Hex Comb<br>with Spring<br>Washer and Washer<br>(5/16 x 2 1/2") | 8   |  |  |
| 2             |         | Wrench<br>(13MM)                                                     | 1   |  |  |

BOX OF DINING TABLE

### THE HARDWARE IS LOCATED IN THE PACKING ITEMS

NOTE : MUST TIGHTEN SCREWS PERIODICALLY. WITH USE SCREWS MAY BECOME LOOSE. CHECK TIGHNESS OF ALL SCREWS EVERY 6-8 WEEKS.