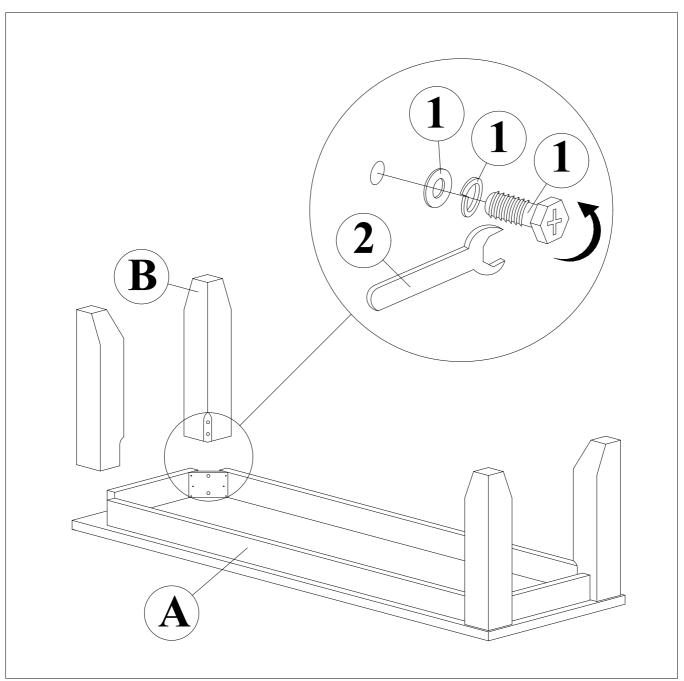

# Assembly Instructions

| ITEM | DRAWING | DESCRIPTION | QTY |
|------|---------|-------------|-----|
| A    |         | BENCH TOP   | 1   |
| В    |         | LEG         | 4   |

| BOX OF BENCH<br>HARDWARE LIST |         |                                                                      |     |  |  |
|-------------------------------|---------|----------------------------------------------------------------------|-----|--|--|
| ITEM                          | DRAWING | DESCRIPTION                                                          | QTY |  |  |
| 1                             | Carco   | Bolt-Hex Comb<br>with Spring<br>Washer and Washer<br>(5/16 x 2 1/2") | 8   |  |  |
| 2                             |         | Wrench<br>(13MM)                                                     | 1   |  |  |

## THE HARDWARE IS LOCATED IN THE PACKING ITEMS

NOTE : MUST TIGHTEN SCREWS PERIODICALLY. WITH USE SCREWS MAY BECOME LOOSE. CHECK TIGHNESS OF ALL SCREWS EVERY 6-8 WEEKS.