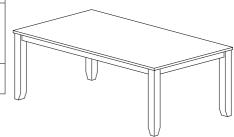

ITEM NO: 1131T - 3664 DINING TABLE

# BOX OF DINING TABLE ITEM DRAWING DESCRIPTION QTY A DINING TOP 1

LEG

4

В

| HARDWARE LIST |         |                                                                      |     |  |  |
|---------------|---------|----------------------------------------------------------------------|-----|--|--|
| ITEM          | DRAWING | DESCRIPTION                                                          | QTY |  |  |
| 1             | Can     | Bolt-Hex Comb<br>with Spring<br>Washer and Washer<br>(5/16 x 2 1/2") | 8   |  |  |
| 2             |         | Wrench<br>(13MM)                                                     | 1   |  |  |

BOX OF DINING TABLE



# COMPLETED DINING TABLE ASSEMBLY



### THE HARDWARE IS LOCATED IN THE PACKING ITEMS

NOTE : MUST TIGHTEN SCREWS PERIODICALLY. WITH USE SCREWS MAY BECOME LOOSE. CHECK TIGHNESS OF ALL SCREWS EVERY 6-8 WEEKS.

# Assembly Instructions

| ITEM | DRAWING | DESCRIPTION | QTY |
|------|---------|-------------|-----|
| A    |         | BENCH TOP   | 1   |
| В    |         | LEG         | 4   |

| BOX OF BENCH<br>HARDWARE LIST |         |                                                                      |     |  |  |
|-------------------------------|---------|----------------------------------------------------------------------|-----|--|--|
| ITEM                          | DRAWING | DESCRIPTION                                                          | QTY |  |  |
| 1