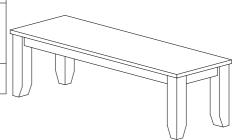

tions

| ITEM | DRAWING | DESCRIPTION | QTY |
|------|---------|-------------|-----|
| A    |         | BENCH TOP   | 1   |
| В    |         | LEG         | 4   |

| BOX OF BENCH<br>HARDWARE LIST |         |                                                                      |     |  |  |
|-------------------------------|---------|----------------------------------------------------------------------|-----|--|--|
| ITEM                          | DRAWING | DESCRIPTION                                                          | QTY |  |  |
| 1                             | Carco   | Bolt-Hex Comb<br>with Spring<br>Washer and Washer<br>(5/16 x 2 1/2") | 8   |  |  |
| 2                             |         | Wrench<br>(13MM)                                                     | 1   |  |  |



# COMPLETED BENCH ASSEMBLY



## THE HARDWARE IS LOCATED IN THE PACKING ITEMS

NOTE : MUST TIGHTEN SCREWS PERIODICALLY. WITH USE SCREWS MAY BECOME LOOSE. CHECK TIGHNESS OF ALL SCREWS EVERY 6-8 WEEKS.