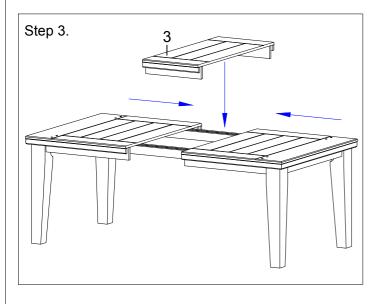

## **PARTS LIST**

| NO | DESCRIPTION QT |   |
|----|----------------|---|
| 1  | TABLE TOP      | 1 |
| 2  | TABLE LEG 4    |   |
| 3  | LEAF TOP       | 1 |