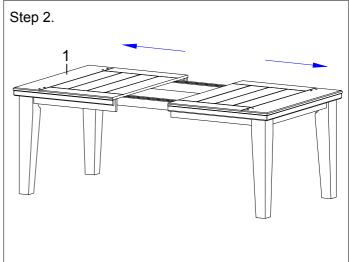

## **PARTS LIST**

| NO | DESCRIPTION QT |   |
|----|----------------|---|
| 1  | TABLE TOP      | 1 |
| 2  | TABLE LEG 4    |   |
| 3  | LEAF TOP       | 1 |