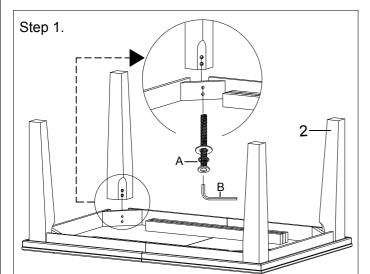

## HARDWARE LIST

| NO | DESCRIPTION                              |                                      | QTY |
|----|------------------------------------------|--------------------------------------|-----|
| Α  | ()1(()1()1()1()1()1()1()1()1()1()1()1()1 | JCBC SCREW (NYLOK)<br>5/16" x 2 1/2" | 8   |
| В  |                                          | ALLEN KEY M4                         | 1   |