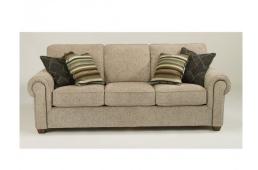

## **Product Details**

- Blue Steel Spring unit
- Attached back cushions
- Reversible plush seat cushions (extra-firm, high-resiliency cushions are also available)
- Four square accent pillows with zipper closures and feather filling (custom options are available)
- Florentine wood finish (all wood finish options are available)
- Antique Bronze nailhead trim (all nailhead trim options are available)

## Dramatic characteristics on a bold frame.

A unique wrap-around padded armrest on Carson's large-scale rolled arm is highlighted with pleats and welt cording. Optional nailhead trim tightly spaced lines the exposed arm fronts for a fun, visual effect. Relax into Carson's overstuffed seat and back cushions after a long day and feel the stress melt away.