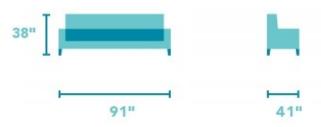

## Carson

**FABRIC SOFA | 7936-31** 

91"W x 41"D x 38"H 21"SH × 68"SW × 22"SD × 27"AH