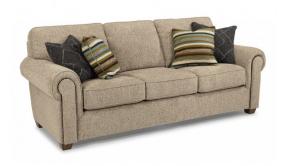

## Carson

**FABRIC SOFA | 7936-31** 

91"W x 41"D x 38"H 21"SH × 68"SW × 22"SD × 27"AH

## **Product Details**

- Blue Steel Spring unit
- Attached back cushions
- Reversible plush seat cushions (extra-firm, high-resiliency cushions are also available)
- Four square accent pillows with zipper closures and feather filling (custom options are available)
- Florentine wood finish (all wood finish options are available)
- Antique Bronze nailhead trim (all nailhead trim options are available)

## Dramatic characteristics on a bold frame.

A unique wrap-around padded armrest on Carson's large-scale rolled arm is highlighted with pleats and welt cording. Optional nailhead trim tightly spaced lines the exposed arm fronts for a fun, visual effect. Relax into Carson's overstuffed seat and back cushions after a long day and feel the stress melt away.