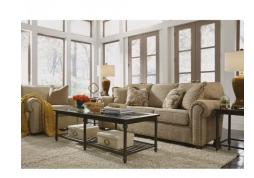

## Carson

**FABRIC SOFA | 7936-31** 

91"W x 41"D x 38"H 21"SH × 68"SW × 22"SD × 27"AH

## Dramatic characteristics on a bold frame.

A unique wrap-around padded armrest on Carson's large-scale rolled arm is highlighted with pleats and welt cording. Optional nailhead trim tightly spaced lines the exposed arm fronts for a fun, visual effect. Relax into Carson's overstuffed seat and back cushions after a long day and feel the stress melt away.