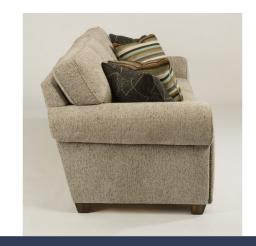

## Dramatic characteristics on a bold frame.

A unique wrap-around padded armrest on Carson's large-scale rolled arm is highlighted with pleats and welt cording. Optional nailhead trim tightly spaced lines the exposed arm fronts for a fun, visual effect. Relax into Carson's overstuffed seat and back cushions after a long day and feel the stress melt away.