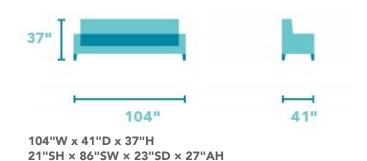

## Collins THREE-CUSHION SOFA | 7107-31

## **Product Details**

- Optional arm covers
- Blue Steel Spring unit
- Loose-pillow back cushion
- Reversible plush seat cushion (featherblend and extra-firm, high-resiliency cushions are also available)
- Four square accent pillows with zipper closures and feather filling (custom options are available)
- Urban Renewal wood finish (all wood finish options are available)
- Cushion ledge construction keeps the back cushions from sliding behind the seat cushions.