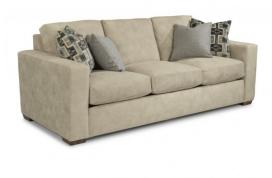

## Collins THREE-CUSHION SOFA | 7107-31

## **Product Details**

- Optional arm covers
- Blue Steel Spring unit
- Loose-pillow back cushion
- Reversible plush seat cushion (featherblend and extra-firm, high-resiliency cushions are also available)
- Four square accent pillows with zipper closures and feather filling (custom options are available)
- Urban Renewal wood finish (all wood finish options are available)
- Cushion ledge construction keeps the back cushions from sliding behind the seat cushions.

## Picture yourself in comfort and style.

Collins' overstuffed back cushions and comfortable plush seat cushions radiate an inviting design that begs you to sit and stay awhile. Its broad arms and bold block legs enhance Collins' square frame and traditional style.