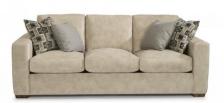

## Collins THREE-CUSHION SOFA | 7107-31

## Picture yourself in comfort and style.

Collins' overstuffed back cushions and comfortable plush seat cushions radiate an inviting design that begs you to sit and stay awhile. Its broad arms and bold block legs enhance Collins' square frame and traditional style.